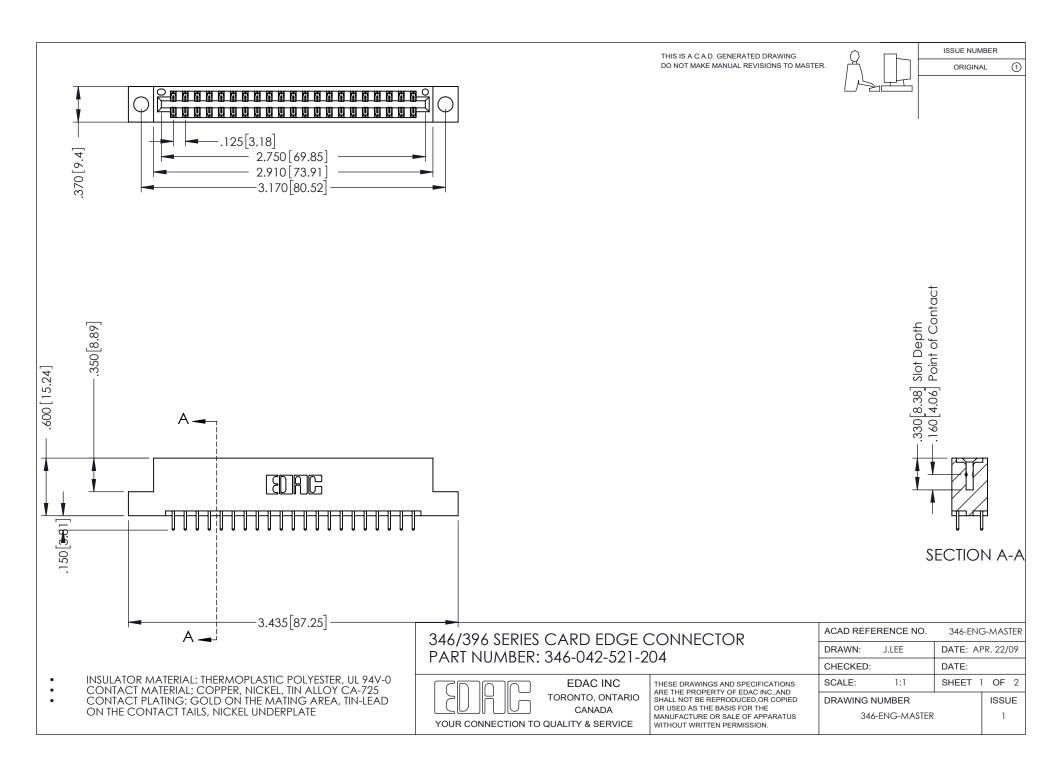

## **Contact Code 556**

INSULATOR MATERIAL: THERMOPLASTIC POLYESTER, UL 94V-0 CONTACT MATERIAL; COPPER, NICKEL, TIN ALLOY CA-725 CONTACT PLATING: GOLD ON THE MATING AREA, TIN-LEAD

ON THE CONTACT TAILS, NICKEL UNDERPLATE

## 346/396 SERIES CARD EDGE CONNECTOR CONTACT CODE 555,556,558,559,560 DIMENSIONS

YOUR CONNECTION TO QUALITY & SERVICE

**EDAC INC** TORONTO, ONTARIO CANADA

THESE DRAWINGS AND SPECIFICATIONS ARE THE PROPERTY OF EDAC INC.,AND SHALL NOT BE REPRODUCED, OR COPIED OR USED AS THE BASIS FOR THE MANUFACTURE OR SALE OF APPARATUS WITHOUT WRITTEN PERMISSION.