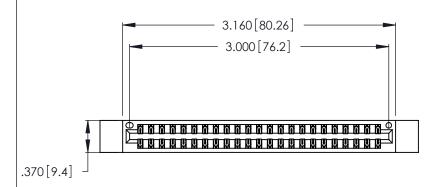

Card Slot Accepts .054 [1.37] to .070 [1.78] Thick P.C. Board .330 [8.38] Card Slot .160 [4.07] Point of Contact

- INSULATOR MATERIAL: THERMOPLASTIC POLYESTER, UL 94V-0 CONTACT MATERIAL; COPPER, NICKEL, TIN ALLOY CA-725
- CONTACT PLATING: GOLD ON THE MATING AREA, TIN-LEAD ON THE CONTACT TAILS, NICKEL UNDERPLATE

346/396 SERIES CARD EDGE CONNECTOR PART NUMBER: 346-046-522-212

**EDAC INC** TORONTO, ONTARIO CANADA

THESE DRAWINGS AND SPECIFICATIONS ARE THE PROPERTY OF EDAC INC., AND SHALL NOT BE REPRODUCED, OR COPIED OR USED AS THE BASIS FOR THE MANUFACTURE OR SALE OF APPARATUS WITHOUT WRITTEN PERMISSION.