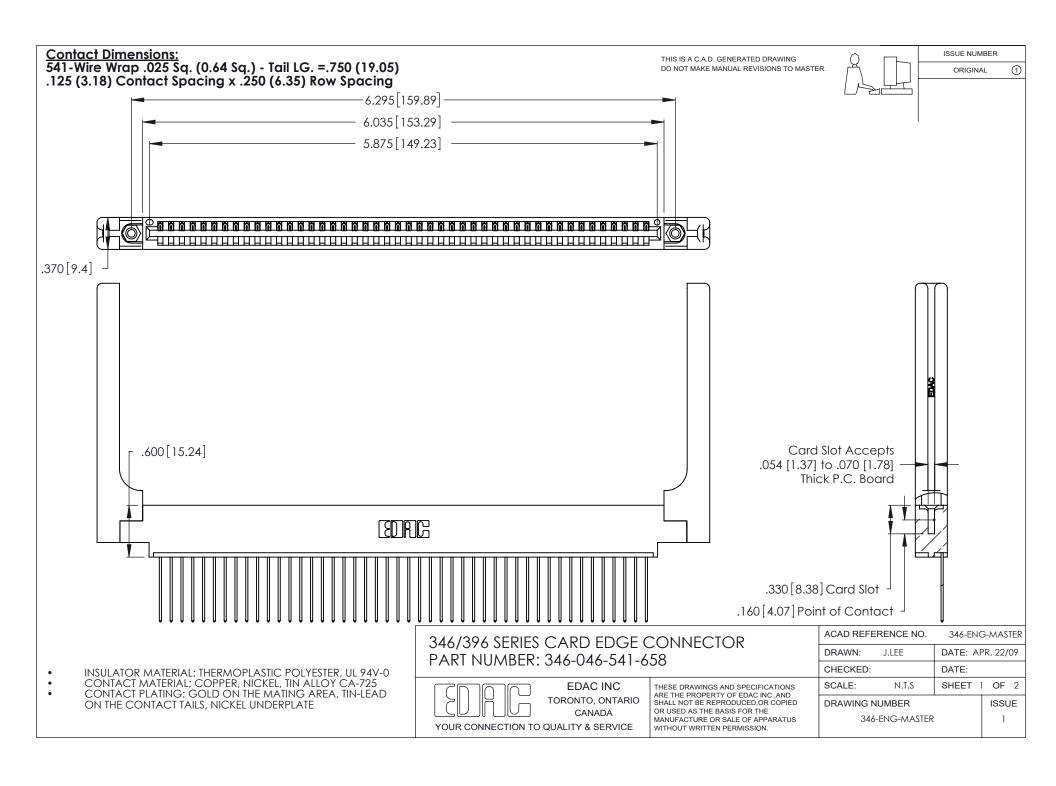

THIS IS A C.A.D. GENERATED DRAWING DO NOT MAKE MANUAL REVISIONS TO MASTER.

ISSUE NUMBER

ORIGINAL

1

**Contact Code 555** 

Contact Code 556

**Contact Code 558** 

**Contact Code 559** 

Contact Code 560

INSULATOR MATERIAL: THERMOPLASTIC POLYESTER, UL 94V-0 CONTACT MATERIAL; COPPER, NICKEL, TIN ALLOY CA-725 CONTACT PLATING: GOLD ON THE MATING AREA, TIN-LEAD

ON THE CONTACT TAILS, NICKEL UNDERPLATE

346/396 SERIES CARD EDGE CONNECTOR CONTACT CODE 555,556,558,559,560 DIMENSIONS

YOUR CONNECTION TO QUALITY & SERVICE

**EDAC INC** TORONTO, ONTARIO CANADA

THESE DRAWINGS AND SPECIFICATIONS ARE THE PROPERTY OF EDAC INC.,AND SHALL NOT BE REPRODUCED, OR COPIED OR USED AS THE BASIS FOR THE MANUFACTURE OR SALE OF APPARATUS WITHOUT WRITTEN PERMISSION.