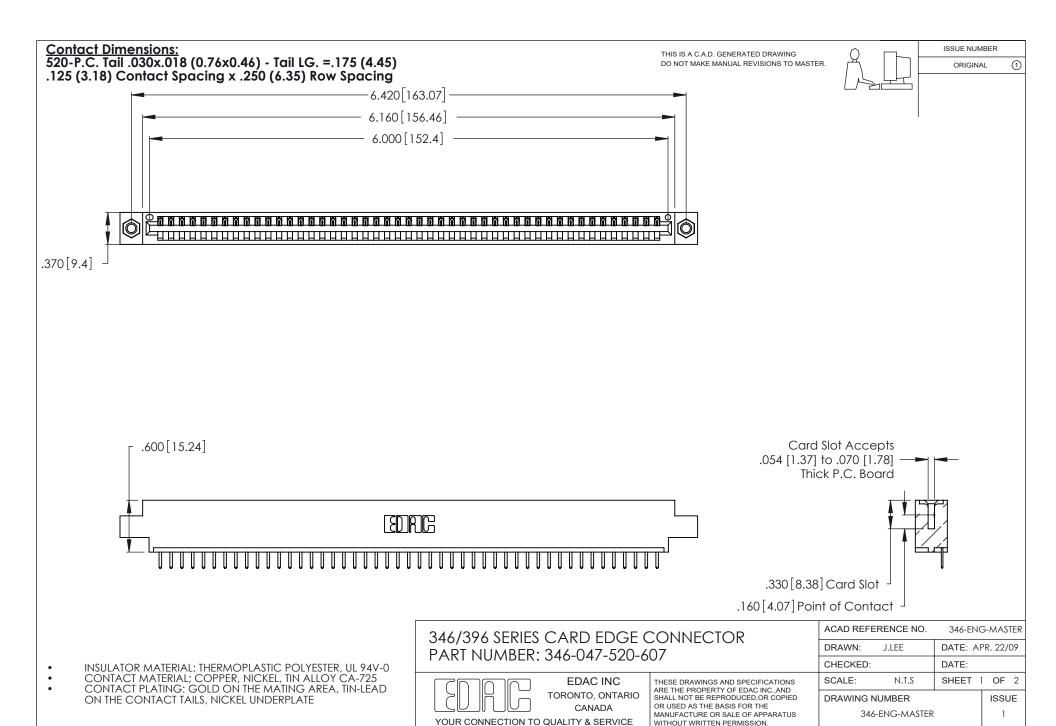

THIS IS A C.A.D. GENERATED DRAWING DO NOT MAKE MANUAL REVISIONS TO MASTER.

ISSUE NUMBER

ORIGINAL

1

**Contact Code 555** 

Contact Code 556

**Contact Code 558** 

**Contact Code 559** 

Contact Code 560

INSULATOR MATERIAL: THERMOPLASTIC POLYESTER, UL 94V-0 CONTACT MATERIAL; COPPER, NICKEL, TIN ALLOY CA-725 CONTACT PLATING: GOLD ON THE MATING AREA, TIN-LEAD

ON THE CONTACT TAILS, NICKEL UNDERPLATE

346/396 SERIES CARD EDGE CONNECTOR CONTACT CODE 555,556,558,559,560 DIMENSIONS

YOUR CONNECTION TO QUALITY & SERVICE

**EDAC INC** TORONTO, ONTARIO CANADA

THESE DRAWINGS AND SPECIFICATIONS ARE THE PROPERTY OF EDAC INC.,AND SHALL NOT BE REPRODUCED, OR COPIED OR USED AS THE BASIS FOR THE MANUFACTURE OR SALE OF APPARATUS WITHOUT WRITTEN PERMISSION.