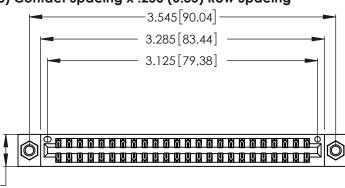

<u>Contact Dimensions:</u>
540-Wire Wrap .025 Sq. (0.64 Sq.) - Tail LG. =.560 (14.22)
.125 (3.18) Contact Spacing x .250 (6.35) Row Spacing

.370 [9.4]

.600 [15.24]  DO NOT MAKE MANUAL REVISIONS TO MASTER.

| 346/396 SERIES CARD EDGE CONNECTOR | ₹ |
|------------------------------------|---|
| PART NUMBER: 346-048-540-207       |   |

**EDAC INC** TORONTO, ONTARIO CANADA

THESE DRAWINGS AND SPECIFICATIONS ARE THE PROPERTY OF EDAC INC., AND SHALL NOT BE REPRODUCED, OR COPIED OR USED AS THE BASIS FOR THE MANUFACTURE OR SALE OF APPARATUS WITHOUT WRITTEN PERMISSION.