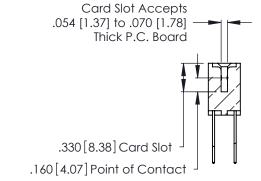

THIS IS A C.A.D. GENERATED DRAWING DO NOT MAKE MANUAL REVISIONS TO MASTER.

ISSUE NUMBER

ORIGINAL

1

**Contact Code 555** 

Contact Code 556

**Contact Code 558** 

**Contact Code 559** 

**Contact Code 560** 

INSULATOR MATERIAL: THERMOPLASTIC POLYESTER, UL 94V-0 CONTACT MATERIAL; COPPER, NICKEL, TIN ALLOY CA-725 CONTACT PLATING: GOLD ON THE MATING AREA, TIN-LEAD

ON THE CONTACT TAILS, NICKEL UNDERPLATE

346/396 SERIES CARD EDGE CONNECTOR CONTACT CODE 555,556,558,559,560 DIMENSIONS

YOUR CONNECTION TO QUALITY & SERVICE

**EDAC INC** TORONTO, ONTARIO CANADA

THESE DRAWINGS AND SPECIFICATIONS ARE THE PROPERTY OF EDAC INC.,AND SHALL NOT BE REPRODUCED, OR COPIED OR USED AS THE BASIS FOR THE MANUFACTURE OR SALE OF APPARATUS WITHOUT WRITTEN PERMISSION.