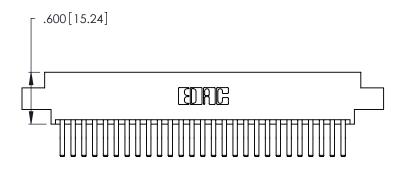

Contact Dimensions:
560-Extender Board Bend (Code 523 Contacts)
See Sheet 2 for Contact Code 555, 556, 558, 559, 560 Dimensions

.370 [9.4]

THIS IS A C.A.D. GENERATED DRAWING DO NOT MAKE MANUAL REVISIONS TO MASTER.

INSULATOR MATERIAL: THERMOPLASTIC POLYESTER, UL 94V-0 CONTACT MATERIAL; COPPER, NICKEL, TIN ALLOY CA-725

CONTACT PLATING: GOLD ON THE MATING AREA, TIN-LEAD ON THE CONTACT TAILS, NICKEL UNDERPLATE

Card Slot Accepts .054 [1.37] to .070 [1.78] Thick P.C. Board .330 [8.38] Card Slot .160 [4.07] Point of Contact