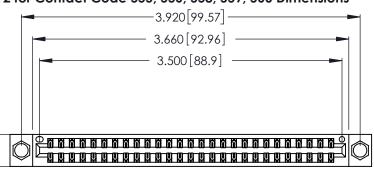

346/396 SERIES CARD EDGE CONNECTOR CONTACT CODE 555,556,558,559,560 DIMENSIONS

YOUR CONNECTION TO QUALITY & SERVICE

**EDAC INC** TORONTO, ONTARIO CANADA

THESE DRAWINGS AND SPECIFICATIONS ARE THE PROPERTY OF EDAC INC.,AND SHALL NOT BE REPRODUCED, OR COPIED OR USED AS THE BASIS FOR THE MANUFACTURE OR SALE OF APPARATUS WITHOUT WRITTEN PERMISSION.

|  | ACAD REFERENCE NO. | 346-ENG-MASTER   |  |
|--|--------------------|------------------|--|
|  | DRAWN: J.LEE       | DATE: APR. 22/09 |  |
|  | CHECKED:           | DATE:            |  |
|  | SCALE: 1:1         | SHEET 2 OF 2     |  |
|  | DRAWING NUMBER     | ISSUE            |  |
|  | 346-ENG-MASTER     | 1                |  |