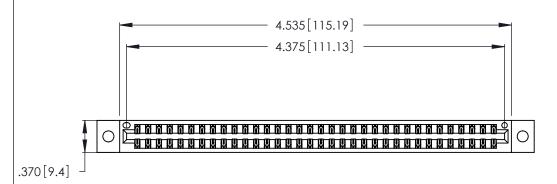

346/396 SERIES CARD EDGE CONNECTOR PART NUMBER: 346-068-556-802

**EDAC INC** TORONTO, ONTARIO CANADA

THESE DRAWINGS AND SPECIFICATIONS ARE THE PROPERTY OF EDAC INC.,AND SHALL NOT BE REPRODUCED, OR COPIED OR USED AS THE BASIS FOR THE MANUFACTURE OR SALE OF APPARATUS WITHOUT WRITTEN PERMISSION.

1

- INSULATOR MATERIAL: THERMOPLASTIC POLYESTER, UL 94V-0 CONTACT MATERIAL; COPPER, NICKEL, TIN ALLOY CA-725
- CONTACT PLATING: GOLD ON THE MATING AREA, TIN-LEAD ON THE CONTACT TAILS, NICKEL UNDERPLATE