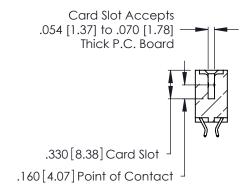

Contact Code 560

INSULATOR MATERIAL: THERMOPLASTIC POLYESTER, UL 94V-0 CONTACT MATERIAL; COPPER, NICKEL, TIN ALLOY CA-725 CONTACT PLATING: GOLD ON THE MATING AREA, TIN-LEAD ON THE CONTACT TAILS, NICKEL UNDERPLATE

346/396 SERIES CARD EDGE CONNECTOR CONTACT CODE 555,556,558,559,560 DIMENSIONS

YOUR CONNECTION TO QUALITY & SERVICE

**EDAC INC** TORONTO, ONTARIO CANADA

THESE DRAWINGS AND SPECIFICATIONS ARE THE PROPERTY OF EDAC INC.,AND SHALL NOT BE REPRODUCED, OR COPIED OR USED AS THE BASIS FOR THE MANUFACTURE OR SALE OF APPARATUS WITHOUT WRITTEN PERMISSION.