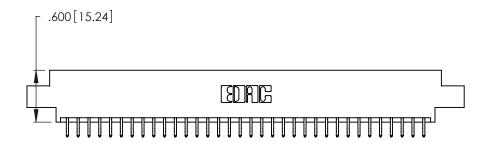

Contact Dimensions:
556-Extender Board Bend (Code 520 Contacts)
See Sheet 2 for Contact Code 555, 556, 558, 559, 560 Dimensions

THIS IS A C.A.D. GENERATED DRAWING DO NOT MAKE MANUAL REVISIONS TO MASTER.

346/396 SERIES CARD EDGE CONNECTOR CONTACT CODE 555,556,558,559,560 DIMENSIONS

YOUR CONNECTION TO QUALITY & SERVICE

**EDAC INC** TORONTO, ONTARIO CANADA

THESE DRAWINGS AND SPECIFICATIONS ARE THE PROPERTY OF EDAC INC.,AND SHALL NOT BE REPRODUCED, OR COPIED OR USED AS THE BASIS FOR THE MANUFACTURE OR SALE OF APPARATUS WITHOUT WRITTEN PERMISSION.