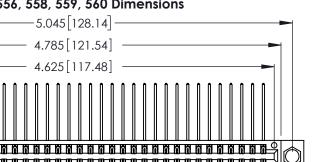

THIS IS A C.A.D. GENERATED DRAWING DO NOT MAKE MANUAL REVISIONS TO MASTER.

ISSUE NUMBER

ORIGINAL

1

**Contact Code 555** 

Contact Code 556

**Contact Code 558** 

**Contact Code 559** 

Contact Code 560

INSULATOR MATERIAL: THERMOPLASTIC POLYESTER, UL 94V-0 CONTACT MATERIAL; COPPER, NICKEL, TIN ALLOY CA-725 CONTACT PLATING: GOLD ON THE MATING AREA, TIN-LEAD

ON THE CONTACT TAILS, NICKEL UNDERPLATE

346/396 SERIES CARD EDGE CONNECTOR CONTACT CODE 555,556,558,559,560 DIMENSIONS

YOUR CONNECTION TO QUALITY & SERVICE

**EDAC INC** TORONTO, ONTARIO CANADA

THESE DRAWINGS AND SPECIFICATIONS ARE THE PROPERTY OF EDAC INC.,AND SHALL NOT BE REPRODUCED, OR COPIED OR USED AS THE BASIS FOR THE MANUFACTURE OR SALE OF APPARATUS WITHOUT WRITTEN PERMISSION.