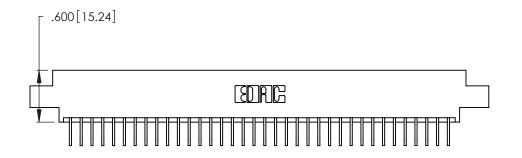

Contact Dimensions:
558-90 Degree Bend (Code 541 Contacts)
See Sheet 2 for Contact Code 555, 556, 558, 559, 560 Dimensions

.370 [9.4]

THIS IS A C.A.D. GENERATED DRAWING DO NOT MAKE MANUAL REVISIONS TO MASTER.

Card Slot Accepts .054 [1.37] to .070 [1.78] Thick P.C. Board .330 [8.38] Card Slot .160 [4.07] Point of Contact

- INSULATOR MATERIAL: THERMOPLASTIC POLYESTER, UL 94V-0 CONTACT MATERIAL; COPPER, NICKEL, TIN ALLOY CA-725
- CONTACT PLATING: GOLD ON THE MATING AREA, TIN-LEAD ON THE CONTACT TAILS, NICKEL UNDERPLATE

| 346/396 SERIES CARD EDGE CONNECTOR |
|------------------------------------|
| PART NUMBER: 346-072-558-804       |

**EDAC INC** TORONTO, ONTARIO CANADA

THESE DRAWINGS AND SPECIFICATIONS ARE THE PROPERTY OF EDAC INC.,AND SHALL NOT BE REPRODUCED, OR COPIED OR USED AS THE BASIS FOR THE MANUFACTURE OR SALE OF APPARATUS WITHOUT WRITTEN PERMISSION.