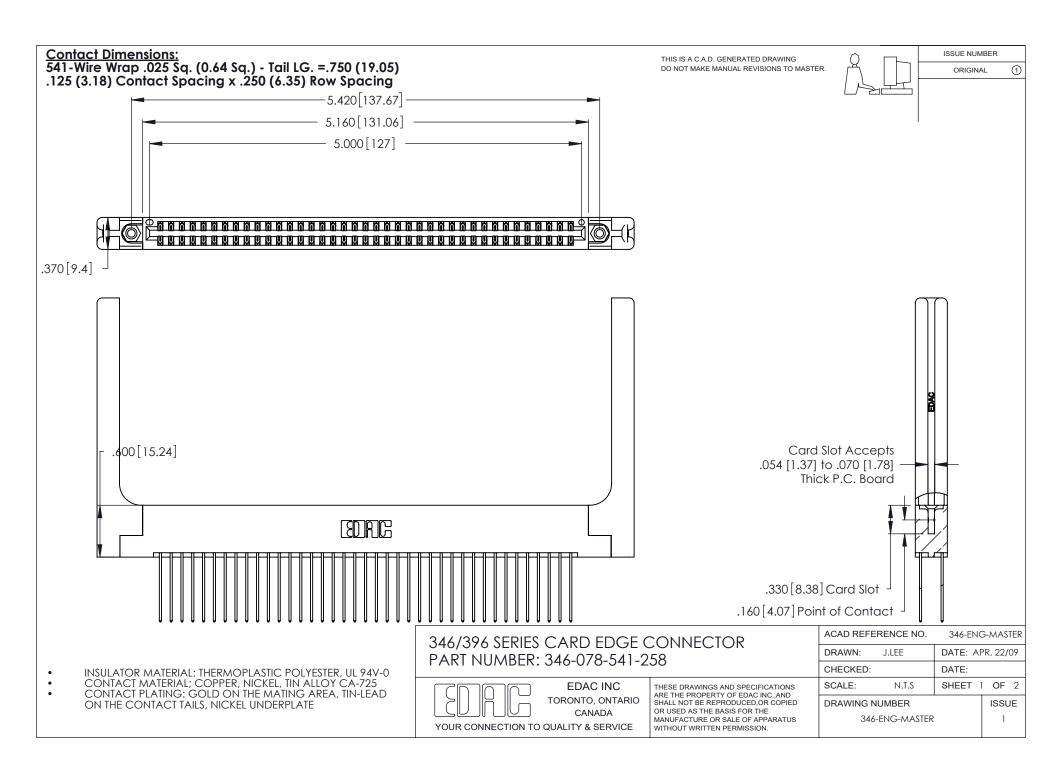

THIS IS A C.A.D. GENERATED DRAWING DO NOT MAKE MANUAL REVISIONS TO MASTER.

ISSUE NUMBER

ORIGINAL

1

**Contact Code 555** 

Contact Code 556

**Contact Code 558** 

**Contact Code 559** 

Contact Code 560

INSULATOR MATERIAL: THERMOPLASTIC POLYESTER, UL 94V-0 CONTACT MATERIAL; COPPER, NICKEL, TIN ALLOY CA-725 CONTACT PLATING: GOLD ON THE MATING AREA, TIN-LEAD

ON THE CONTACT TAILS, NICKEL UNDERPLATE

346/396 SERIES CARD EDGE CONNECTOR CONTACT CODE 555,556,558,559,560 DIMENSIONS

YOUR CONNECTION TO QUALITY & SERVICE

**EDAC INC** TORONTO, ONTARIO CANADA

THESE DRAWINGS AND SPECIFICATIONS ARE THE PROPERTY OF EDAC INC.,AND SHALL NOT BE REPRODUCED, OR COPIED OR USED AS THE BASIS FOR THE MANUFACTURE OR SALE OF APPARATUS WITHOUT WRITTEN PERMISSION.