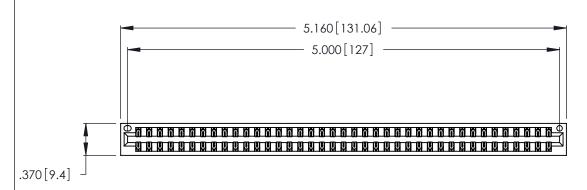

| 346/396 SERIES CARD EDGE CONNECTOR |
|------------------------------------|
| PART NUMBER: 346-078-555-201       |

**EDAC INC** TORONTO, ONTARIO CANADA

THESE DRAWINGS AND SPECIFICATIONS ARE THE PROPERTY OF EDAC INC., AND SHALL NOT BE REPRODUCED, OR COPIED OR USED AS THE BASIS FOR THE MANUFACTURE OR SALE OF APPARATUS WITHOUT WRITTEN PERMISSION.

| ACAD REFERENCE NO. |       | 346-ENG-MASTER |           |
|--------------------|-------|----------------|-----------|
| DRAWN:             | J.LEE | DATE: AF       | PR. 22/09 |
| CHECKED:           |       | DATE:          |           |
| SCALE:             | N.T.S | SHEET          | OF 2      |
| DRAWING NUMBER     |       | ISSUE          |           |
| 346-ENG-MASTER     |       |                | 1         |