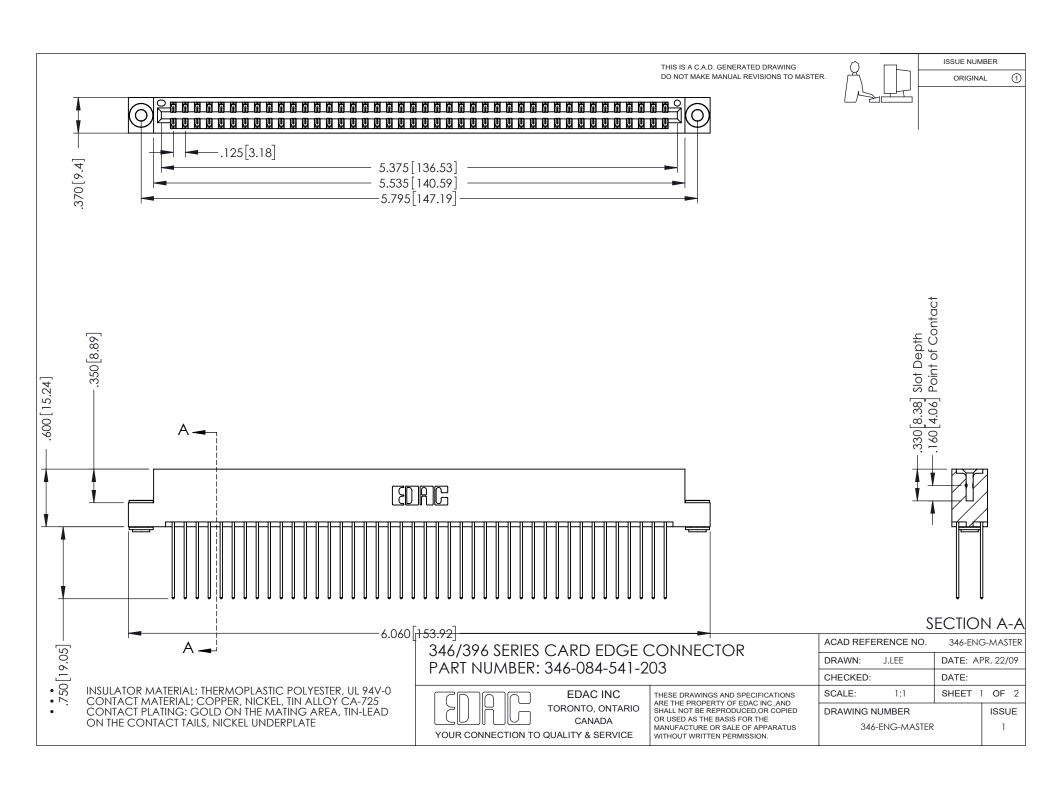

## **Contact Code 556**

INSULATOR MATERIAL: THERMOPLASTIC POLYESTER, UL 94V-0 CONTACT MATERIAL; COPPER, NICKEL, TIN ALLOY CA-725 CONTACT PLATING: GOLD ON THE MATING AREA, TIN-LEAD

ON THE CONTACT TAILS, NICKEL UNDERPLATE

## 346/396 SERIES CARD EDGE CONNECTOR CONTACT CODE 555,556,558,559,560 DIMENSIONS

YOUR CONNECTION TO QUALITY & SERVICE

**EDAC INC** TORONTO, ONTARIO CANADA

THESE DRAWINGS AND SPECIFICATIONS ARE THE PROPERTY OF EDAC INC.,AND SHALL NOT BE REPRODUCED, OR COPIED OR USED AS THE BASIS FOR THE MANUFACTURE OR SALE OF APPARATUS WITHOUT WRITTEN PERMISSION.