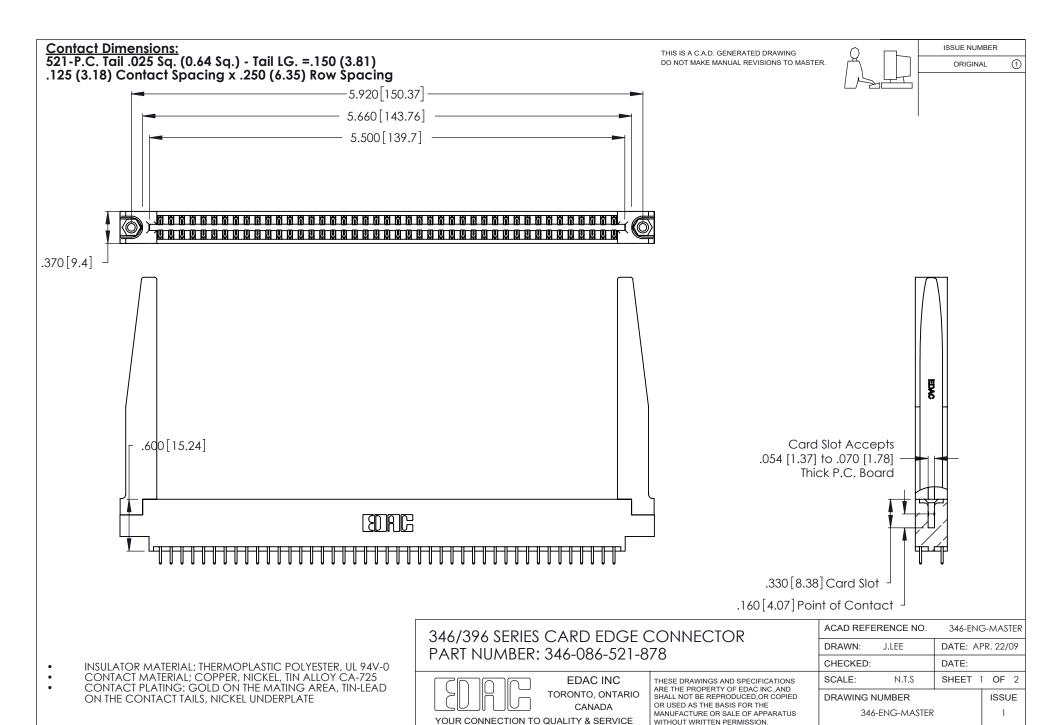

THIS IS A C.A.D. GENERATED DRAWING DO NOT MAKE MANUAL REVISIONS TO MASTER.

ISSUE NUMBER

ORIGINAL

1

**Contact Code 555** 

Contact Code 556

**Contact Code 558** 

**Contact Code 559** 

Contact Code 560

INSULATOR MATERIAL: THERMOPLASTIC POLYESTER, UL 94V-0 CONTACT MATERIAL; COPPER, NICKEL, TIN ALLOY CA-725 CONTACT PLATING: GOLD ON THE MATING AREA, TIN-LEAD

ON THE CONTACT TAILS, NICKEL UNDERPLATE

346/396 SERIES CARD EDGE CONNECTOR CONTACT CODE 555,556,558,559,560 DIMENSIONS

YOUR CONNECTION TO QUALITY & SERVICE

**EDAC INC** TORONTO, ONTARIO CANADA

THESE DRAWINGS AND SPECIFICATIONS ARE THE PROPERTY OF EDAC INC.,AND SHALL NOT BE REPRODUCED, OR COPIED OR USED AS THE BASIS FOR THE MANUFACTURE OR SALE OF APPARATUS WITHOUT WRITTEN PERMISSION.