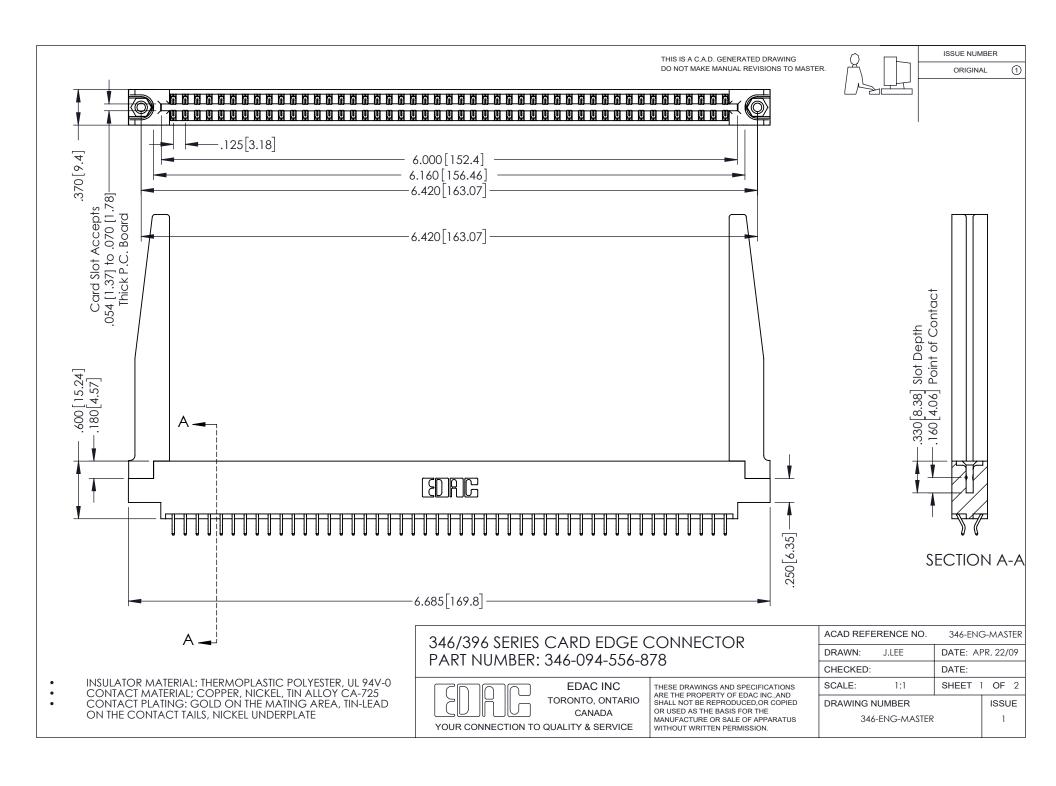

## **Contact Code 556**

INSULATOR MATERIAL: THERMOPLASTIC POLYESTER, UL 94V-0 CONTACT MATERIAL; COPPER, NICKEL, TIN ALLOY CA-725 CONTACT PLATING: GOLD ON THE MATING AREA, TIN-LEAD

ON THE CONTACT TAILS, NICKEL UNDERPLATE

## 346/396 SERIES CARD EDGE CONNECTOR CONTACT CODE 555,556,558,559,560 DIMENSIONS

YOUR CONNECTION TO QUALITY & SERVICE

**EDAC INC** TORONTO, ONTARIO CANADA

THESE DRAWINGS AND SPECIFICATIONS ARE THE PROPERTY OF EDAC INC.,AND SHALL NOT BE REPRODUCED, OR COPIED OR USED AS THE BASIS FOR THE MANUFACTURE OR SALE OF APPARATUS WITHOUT WRITTEN PERMISSION.