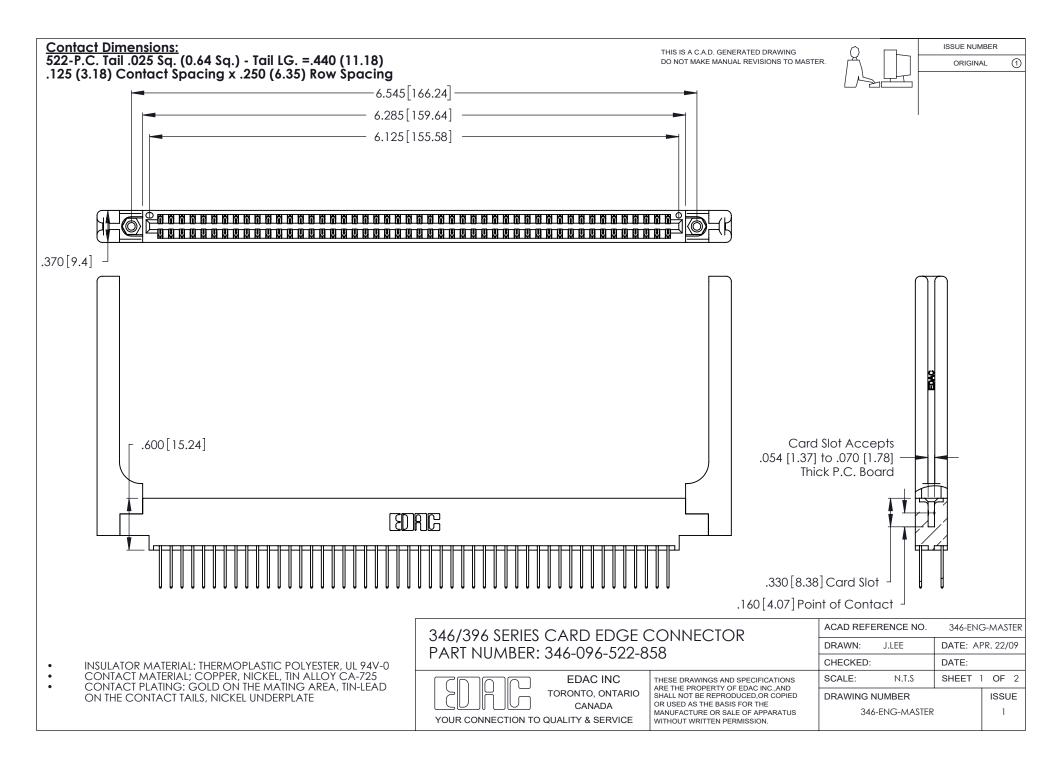

THIS IS A C.A.D. GENERATED DRAWING DO NOT MAKE MANUAL REVISIONS TO MASTER.

ISSUE NUMBER

ORIGINAL

1

**Contact Code 555** 

Contact Code 556

**Contact Code 558** 

**Contact Code 559** 

Contact Code 560

INSULATOR MATERIAL: THERMOPLASTIC POLYESTER, UL 94V-0 CONTACT MATERIAL; COPPER, NICKEL, TIN ALLOY CA-725 CONTACT PLATING: GOLD ON THE MATING AREA, TIN-LEAD

ON THE CONTACT TAILS, NICKEL UNDERPLATE

346/396 SERIES CARD EDGE CONNECTOR CONTACT CODE 555,556,558,559,560 DIMENSIONS

YOUR CONNECTION TO QUALITY & SERVICE

**EDAC INC** TORONTO, ONTARIO CANADA

THESE DRAWINGS AND SPECIFICATIONS ARE THE PROPERTY OF EDAC INC.,AND SHALL NOT BE REPRODUCED, OR COPIED OR USED AS THE BASIS FOR THE MANUFACTURE OR SALE OF APPARATUS WITHOUT WRITTEN PERMISSION.