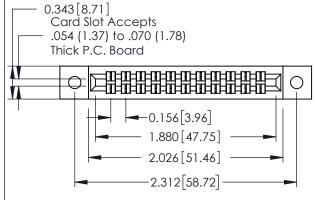

0.295[7.49] Card Slot SECTION A-A 0.090[2.29] Point of Contact

| 305 / 315 / 355 Card Edge Connector<br>Part Number: 355-022-500-202 |                                                                                                                                                                                                 | ACAD REFERENCE NO. 305 ENG MASTER |             |                          |        |
|---------------------------------------------------------------------|-------------------------------------------------------------------------------------------------------------------------------------------------------------------------------------------------|-----------------------------------|-------------|--------------------------|--------|
|                                                                     |                                                                                                                                                                                                 | DRAWN:                            | J.LEE       | DATE: <b>SEPT. 21/09</b> |        |
|                                                                     |                                                                                                                                                                                                 | CHECKE                            | ):          | DATE:                    |        |
| TORONTO, ONTARIO                                                    | THESE DRAWINGS AND SPECIFICATIONS ARE THE PROPERTY OF EDAC INC.,AND SHALL NOT BE REPRODUCED,OR COPIED OR USED AS THE BASIS FOR THE MANUFACTURE OR SALE OF APPARATUS WITHOUT WRITTEN PERMISSION. | SCALE:                            | NTS         | SHEET                    | 1 OF 2 |
|                                                                     |                                                                                                                                                                                                 | DRAWING                           | NUMBER      |                          | ISSUE  |
|                                                                     |                                                                                                                                                                                                 | 3                                 | 05 Assembly |                          | 1      |