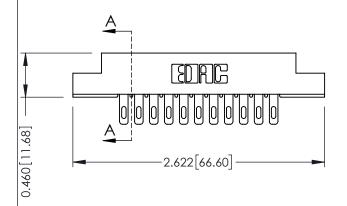

**Mounting Option** 

**Contact Detail** 

02-.128 (3.25) Dia. Mounting Holes

500-Wire Hole .087x.013(2.21x0.33) - Tail LG.=.282(7.16) .156 [3.96] Contact Spacing x .140 [3.56] Row Spacing

**See Accompanying Page for: Mounting Options** 