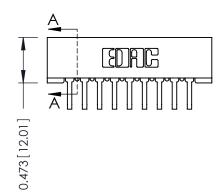

## SECTION A-A

| 307 / 357 Card Edge Connector<br>Part Number: 357-009-558-101 |                             |                                                                                                                                                                                                 | ACAD REFERENCE NO. 307 ENG MASTER |             |          |          |
|---------------------------------------------------------------|-----------------------------|-------------------------------------------------------------------------------------------------------------------------------------------------------------------------------------------------|-----------------------------------|-------------|----------|----------|
|                                                               |                             |                                                                                                                                                                                                 | DRAWN:                            | J.LEE       | DATE: AU | G. 11/09 |
|                                                               |                             |                                                                                                                                                                                                 | CHECKED:                          |             | DATE:    |          |
| CONNECTION TO                                                 | EDAC INC                    | THESE DRAWINGS AND SPECIFICATIONS ARE THE PROPERTY OF EDAC INC.,AND SHALL NOT BE REPRODUCED,OR COPIED OR USED AS THE BASIS FOR THE MANUFACTURE OR SALE OF APPARATUS WITHOUT WRITTEN PERMISSION. | SCALE:                            | NTS         | SHEET    | 1 OF 3   |
|                                                               | TORONTO, ONTARIO            |                                                                                                                                                                                                 | DRAWING                           | NUMBER      |          | ISSUE    |
|                                                               | CANADA<br>QUALITY & SERVICE |                                                                                                                                                                                                 | 30                                | 07 Assembly |          | 1        |