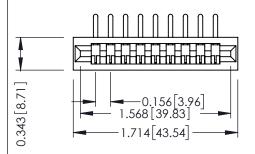

**Mounting Option** No Mounting Lugs **Contact Detail** 

90 Degree Bend (Code 522 and 540 Contacts) .156 [3.96] Contact Spacing x .200 [5.08] Row Spacing