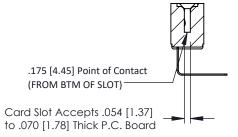

## SECTION A-A

| 307 / 357 Card Edge Connector<br>Part Number: 357-009-558-101 |                             |                                                                                                                                                                                                 | ACAD REFERENCE NO. 307 ENG MASTER |             |          |          |
|---------------------------------------------------------------|-----------------------------|-------------------------------------------------------------------------------------------------------------------------------------------------------------------------------------------------|-----------------------------------|-------------|----------|----------|
|                                                               |                             |                                                                                                                                                                                                 | DRAWN:                            | J.LEE       | DATE: AU | G. 11/09 |
|                                                               |                             |                                                                                                                                                                                                 | CHECKED:                          |             | DATE:    |          |
| CONNECTION TO                                                 | EDAC INC                    | THESE DRAWINGS AND SPECIFICATIONS ARE THE PROPERTY OF EDAC INC.,AND SHALL NOT BE REPRODUCED,OR COPIED OR USED AS THE BASIS FOR THE MANUFACTURE OR SALE OF APPARATUS WITHOUT WRITTEN PERMISSION. | SCALE:                            | NTS         | SHEET    | 1 OF 3   |
|                                                               | TORONTO, ONTARIO            |                                                                                                                                                                                                 | DRAWING                           | NUMBER      |          | ISSUE    |
|                                                               | CANADA<br>QUALITY & SERVICE |                                                                                                                                                                                                 | 30                                | 07 Assembly |          | 1        |