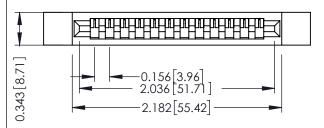

## **See Accompanying Pages for:**

- **Contact Bend Details**
- **Mounting Options**

Card Slot Accepts .054 [1.37] to .070 [1.78] Thick P.C. Board

| 307 / 357 Card Edge Connect  |  |  |
|------------------------------|--|--|
| Part Number: 357-012-531-112 |  |  |