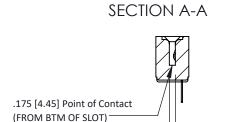

**Mounting Option Contact Detail** 

.128 (3.25) Dia. Side Mounting Holes PC Tail .023x.013(0.58x0.33) - Tail LG=.213(5.41) .156 [3.96] Contact Spacing x .200 [5.08] Row Spacing

1