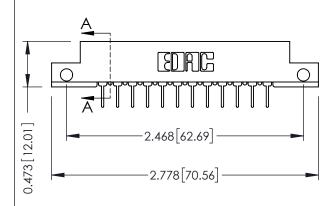

**Mounting Option Contact Detail** 

.128 (3.25) Dia. Side Mounting Holes PC Tail .023x.013(0.58x0.33) - Tail LG=.213(5.41) .156 [3.96] Contact Spacing x .200 [5.08] Row Spacing

1