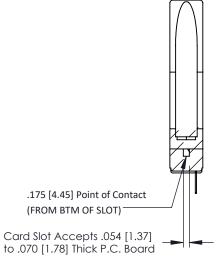

ORIGINAL

PC Tail .023x.013(0.58x0.33) - Tail LG=.213(5.41) .156 [3.96] Contact Spacing x .200 [5.08] Row Spacing

SECTION A-A