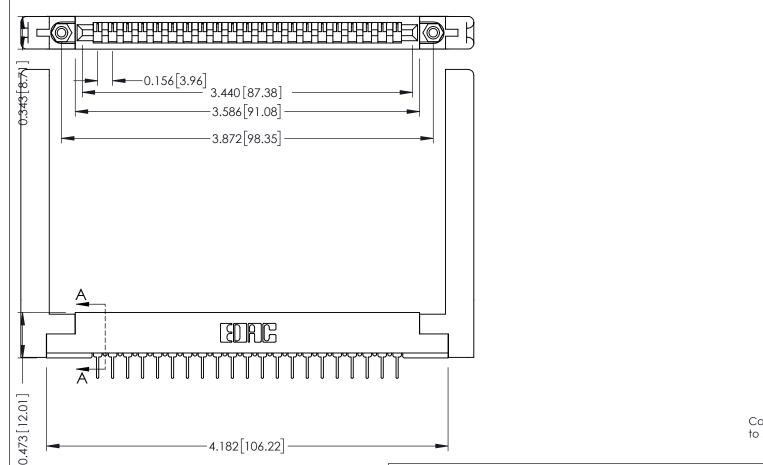

## **See Accompanying Pages for:**

- **Contact Bend Details**
- **Mounting Options**

307 / 357 Card Edge Connector Part Number: 357-021-431-178

**EDAC INC** TORONTO, ONTARIO CANADA

THESE DRAWINGS AND SPECIFICATIONS ARE THE PROPERTY OF EDAC INC.,AND SHALL NOT BE REPRODUCED, OR COPIED OR USED AS THE BASIS FOR THE MANUFACTURE OR SALE OF APPARATUS WITHOUT WRITTEN PERMISSION.

| ACAD REFERENCE NO. | 307 ENG MASTER   |
|--------------------|------------------|
| DRAWN: J.LEE       | DATE: AUG. 11/09 |
| CHECKED:           | DATE:            |
| SCALE: NTS         | SHEET 1 OF 3     |
| DRAWING NUMBER     | ISSUE            |
| 307 Assembly       | 1                |