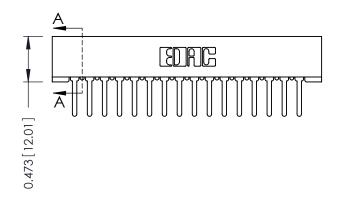

## **See Accompanying Pages for:**

- **Contact Bend Details**
- **Mounting Options**

| 307 / 357 Card<br>Part Number: 3 | _        |                         |
|----------------------------------|----------|-------------------------|
|                                  | EDAC INC | THESE DRAWINGS AND SPEC |