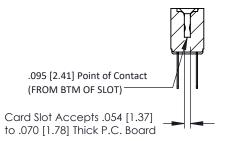

**Mounting Option** No Mounting Lugs **Contact Detail** 

PC Tail .046x.013(1.17x0.33) - Tail LG=.358(9.09) .156 [3.96] Contact Spacing x .200 [5.08] Row Spacing







## **See Accompanying Pages for:**

- **Contact Bend Details**
- **Mounting Options**





| 307 / 357 Card<br>Part Number: 3 | _        |                         |
|----------------------------------|----------|-------------------------|
|                                  | EDAC INC | THESE DRAWINGS AND SPEC |

YOUR CONNECTION TO QUALITY & SERVICE

WITHOUT WRITTEN PERMISSION.

| ACAD REFERENCE NO. 307 ENG MASTER |                  |  |
|-----------------------------------|------------------|--|
| DRAWN: J.LEE                      | DATE: AUG. 11/09 |  |
| CHECKED:                          | DATE:            |  |
| SCALE: NTS                        | SHEET 1 OF 3     |  |
| DRAWING NUMBER                    | ISSUE            |  |
| 307 Assembly                      | 1                |  |