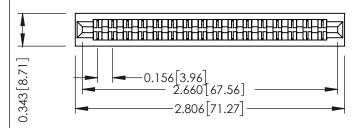

**Mounting Option** No Mounting Lugs **Contact Detail** 

PC Tail .046x.013(1.17x0.33) - Tail LG=.358(9.09) .156 [3.96] Contact Spacing x .200 [5.08] Row Spacing