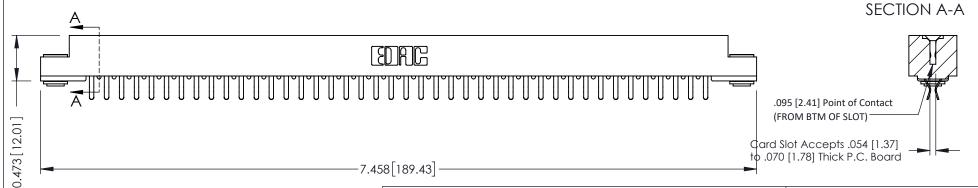

**Mounting Option** .116 (2.95) I.D. Floating Eyelets

**Contact Detail** 

Extender Board Bend (Code 420 Contacts) .156 [3.96] Contact Spacing x .200 [5.08] Row Spacing

THIS IS A C.A.D. GENERATED DRAWING DO NOT MAKE MANUAL REVISIONS TO MASTER.

## **See Accompanying Pages for:**

- **Contact Bend Details**
- **Mounting Options**

307 / 357 Card Edge Connector Part Number: 357-084-456-203

**EDAC INC** TORONTO, ONTARIO CANADA

THESE DRAWINGS AND SPECIFICATIONS ARE THE PROPERTY OF EDAC INC., AND SHALL NOT BE REPRODUCED, OR COPIED OR USED AS THE BASIS FOR THE MANUFACTURE OR SALE OF APPARATUS WITHOUT WRITTEN PERMISSION.