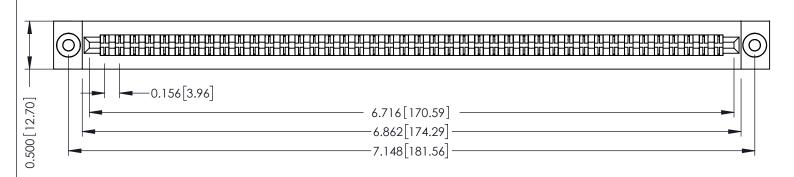

**Mounting Option** .116 (2.95) I.D. Floating Eyelets

**Contact Detail** 

Extender Board Bend (Code 420 Contacts) .156 [3.96] Contact Spacing x .200 [5.08] Row Spacing

THIS IS A C.A.D. GENERATED DRAWING DO NOT MAKE MANUAL REVISIONS TO MASTER.

## **See Accompanying Pages for:**

- **Contact Bend Details**
- **Mounting Options**

307 / 357 Card Edge Connector Part Number: 357-084-456-203

**EDAC INC** TORONTO, ONTARIO CANADA

THESE DRAWINGS AND SPECIFICATIONS ARE THE PROPERTY OF EDAC INC., AND SHALL NOT BE REPRODUCED, OR COPIED OR USED AS THE BASIS FOR THE MANUFACTURE OR SALE OF APPARATUS WITHOUT WRITTEN PERMISSION.