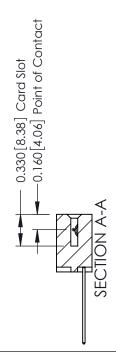

## **Mounting Option** 04-.156 (3.96) Dia. Mounting Holes - 0.370[9.40] Card Slot Accepts .054 [1.37] to .070 [1.78] Thick P.C. Board

**Contact Detail** 

541-Wire Wrap .025 Sq.(0.64 Sq.) - Tail LG=.750(19.05) .156 [3.96] Contact Spacing x .200 [5.08] Row Spacing