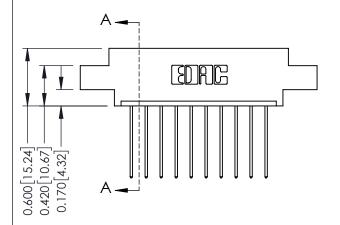

## **Mounting Option** 04-.156 (3.96) Dia. Mounting Holes - 0.370[9.40] Card Slot Accepts .054 [1.37] to .070 [1.78] Thick P.C. Board

**Contact Detail** 

541-Wire Wrap .025 Sq.(0.64 Sq.) - Tail LG=.750(19.05) .156 [3.96] Contact Spacing x .200 [5.08] Row Spacing