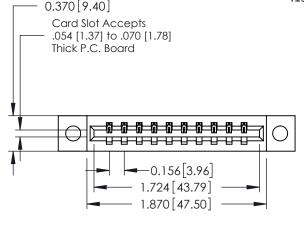

## **Mounting Option** 04-.156 (3.96) Dia. Mounting Holes - 0.370[9.40] Card Slot Accepts .054 [1.37] to .070 [1.78] Thick P.C. Board

**Contact Detail** 

541-Wire Wrap .025 Sq.(0.64 Sq.) - Tail LG=.750(19.05) .156 [3.96] Contact Spacing x .200 [5.08] Row Spacing