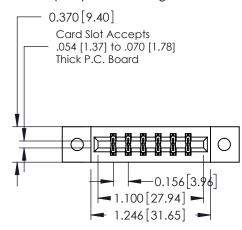

## **See Accompanying Pages for:**

- **Contact Bend Details**
- **Mounting Options**

| 337 / 387 Series Card Edge Connector |
|--------------------------------------|
| Part Number: 387-012-520-802         |