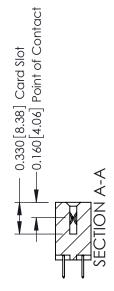

## **Contact Detail**

520-P.C. Tail .030x.018(0.76x0.46) - Tail LG=.175(4.45) .156 [3.96] Contact Spacing x .200 [5.08] Row Spacing

THIS IS A C.A.D. GENERATED DRAWING DO NOT MAKE MANUAL REVISIONS TO MASTER.