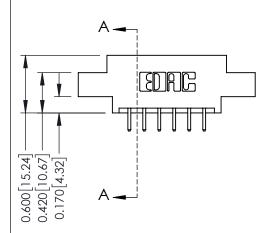

## **Mounting Option**

02-.128 (3.25) Dia. Mounting Holes

## **Contact Detail**

520-P.C. Tail .030x.018(0.76x0.46) - Tail LG=.175(4.45) .156 [3.96] Contact Spacing x .200 [5.08] Row Spacing

THIS IS A C.A.D. GENERATED DRAWING DO NOT MAKE MANUAL REVISIONS TO MASTER.