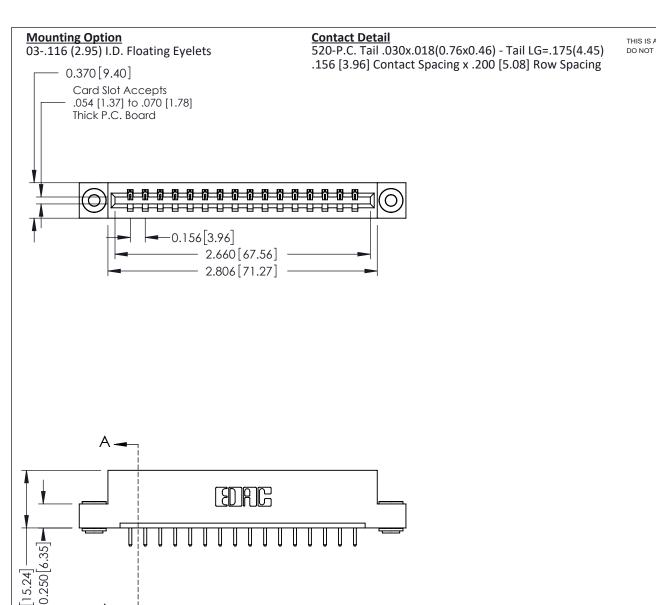

THIS IS A C.A.D. GENERATED DRAWING DO NOT MAKE MANUAL REVISIONS TO MASTER.

ORIGINAL

337 / 387 Series Card Edge Connector Part Number: 387-016-520-103

**EDAC INC** TORONTO, ONTARIO CANADA

THESE DRAWINGS AND SPECIFICATIONS ARE THE PROPERTY OF EDAC INC., AND SHALL NOT BE REPRODUCED, OR COPIED OR USED AS THE BASIS FOR THE MANUFACTURE OR SALE OF APPARATUS WITHOUT WRITTEN PERMISSION.

0.160 [4.06] Point of Contact Card Slot

0.330 [8.38]

**See Accompanying Pages for: Contact Bend Details** 

|   | -  | -  | ~   |   |    | _   | CCG |
|---|----|----|-----|---|----|-----|-----|
| • | Mo | un | tin | g | Op | tic | ons |