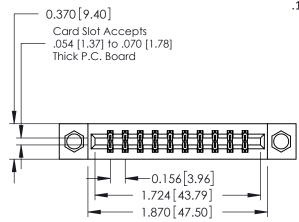

## **See Accompanying Pages for:**

- **Contact Bend Details**
- **Mounting Options**

| 337 / 387 Series Card Edge Connector |
|--------------------------------------|
| Part Number: 387-020-542-808         |

## **Mounting Option**

08-#4-40 Unified Threaded Inserts

**Contact Detail** 

542-Wire Wrap .025 Sq.(0.64 Sq.) - Tail LG=.645(16.38) .156 [3.96] Contact Spacing x .200 [5.08] Row Spacing

THIS IS A C.A.D. GENERATED DRAWING DO NOT MAKE MANUAL REVISIONS TO MASTER.