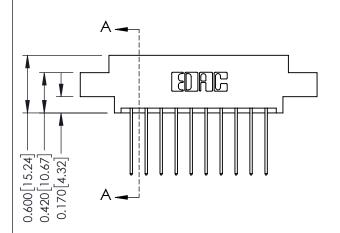

## **Mounting Option**

08-#4-40 Unified Threaded Inserts

**Contact Detail** 

542-Wire Wrap .025 Sq.(0.64 Sq.) - Tail LG=.645(16.38) .156 [3.96] Contact Spacing x .200 [5.08] Row Spacing

THIS IS A C.A.D. GENERATED DRAWING DO NOT MAKE MANUAL REVISIONS TO MASTER.

0.160 [4.06] Point of Contact Card Slot

0.330[8.38]

ISSUE NUMBER

ORIGINAL

1

| 337 / 387 Series Card Edge Connector<br>Contact Bend Detail |                                                                                                                                                                                                 | ACAD REFERENCE NO. | 337 ENG MASTER   |               |
|-------------------------------------------------------------|-------------------------------------------------------------------------------------------------------------------------------------------------------------------------------------------------|--------------------|------------------|---------------|
|                                                             |                                                                                                                                                                                                 | DRAWN: J.LEE       | DATE: OCT. 06/09 |               |
|                                                             |                                                                                                                                                                                                 | CHECKED:           | DATE:            |               |
| TORONTO, ONTARIO SH. CANADA OR MA                           | THESE DRAWINGS AND SPECIFICATIONS ARE THE PROPERTY OF EDAC INC.,AND SHALL NOT BE REPRODUCED,OR COPIED OR USED AS THE BASIS FOR THE MANUFACTURE OR SALE OF APPARATUS WITHOUT WRITTEN PERMISSION. | SCALE: NTS         | SHEET            | 2 <b>OF</b> 3 |
|                                                             |                                                                                                                                                                                                 | DRAWING NUMBER     |                  | ISSUE         |
|                                                             |                                                                                                                                                                                                 | 337 Assembly       |                  | 1             |