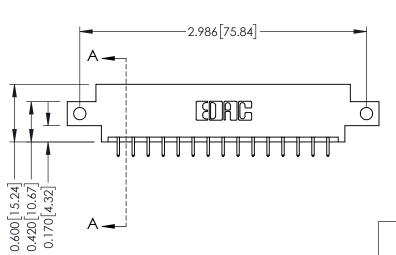

**See Accompanying Pages for:** 

- **Contact Bend Details**
- **Mounting Options**

| 337 / 387 Series Card Edge Connector |
|--------------------------------------|
| Part Number: 387-030-521-812         |

| ACAD REFERENCE NO. | 337 ENG MASTER   |  |  |
|--------------------|------------------|--|--|
| DRAWN: J.LEE       | DATE: OCT. 06/09 |  |  |
| CHECKED:           | DATE:            |  |  |
| SCALE: NTS         | SHEET 1 OF 3     |  |  |
| DRAWING NUMBER     | ISSUE            |  |  |
| 337 Assembly       | 1                |  |  |