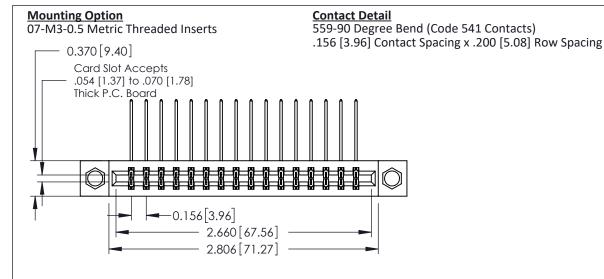

Point of Contact Card Slot

0.330 [8.38] 0.160[4.06]

**See Accompanying Pages for:** 

- **Contact Bend Details**
- **Mounting Options**

ISSUE NUMBER

ORIGINAL

1

| 337 / 387 Series Card Edge                                            | ACAD REFERENCE NO.                                                                                                                                                                              | 337 ENG MASTER |                  |               |
|-----------------------------------------------------------------------|-------------------------------------------------------------------------------------------------------------------------------------------------------------------------------------------------|----------------|------------------|---------------|
| Contact Bend Detail                                                   |                                                                                                                                                                                                 | DRAWN: J.LEE   | DATE: OCT. 06/09 |               |
|                                                                       |                                                                                                                                                                                                 | CHECKED:       | DATE:            |               |
| EDAC INC TORONTO, ONTARIO CANADA YOUR CONNECTION TO QUALITY & SERVICE | THESE DRAWINGS AND SPECIFICATIONS ARE THE PROPERTY OF EDAC INC.,AND SHALL NOT BE REPRODUCED,OR COPIED OR USED AS THE BASIS FOR THE MANUFACTURE OR SALE OF APPARATUS WITHOUT WRITTEN PERMISSION. | SCALE: NTS     | SHEET            | 2 <b>OF</b> 3 |
|                                                                       |                                                                                                                                                                                                 | DRAWING NUMBER |                  | ISSUE         |
|                                                                       |                                                                                                                                                                                                 | 337 Assembly   |                  | 1             |