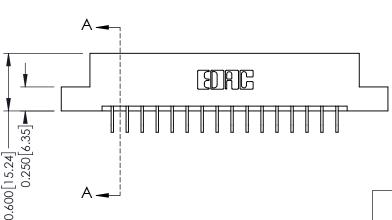

Point of Contact Card Slot

0.330 [8.38] 0.160[4.06]

**See Accompanying Pages for:** 

- **Contact Bend Details**
- **Mounting Options**

ISSUE NUMBER

ORIGINAL

1

| 337 / 387 Series Card Edge                                            | ACAD REFERENCE NO.                                                                                                                                                                              | 337 ENG MASTER |                  |               |
|-----------------------------------------------------------------------|-------------------------------------------------------------------------------------------------------------------------------------------------------------------------------------------------|----------------|------------------|---------------|
| Contact Bend Detail                                                   |                                                                                                                                                                                                 | DRAWN: J.LEE   | DATE: OCT. 06/09 |               |
|                                                                       |                                                                                                                                                                                                 | CHECKED:       | DATE:            |               |
| EDAC INC TORONTO, ONTARIO CANADA YOUR CONNECTION TO QUALITY & SERVICE | THESE DRAWINGS AND SPECIFICATIONS ARE THE PROPERTY OF EDAC INC.,AND SHALL NOT BE REPRODUCED,OR COPIED OR USED AS THE BASIS FOR THE MANUFACTURE OR SALE OF APPARATUS WITHOUT WRITTEN PERMISSION. | SCALE: NTS     | SHEET            | 2 <b>OF</b> 3 |
|                                                                       |                                                                                                                                                                                                 | DRAWING NUMBER |                  | ISSUE         |
|                                                                       |                                                                                                                                                                                                 | 337 Assembly   |                  | 1             |