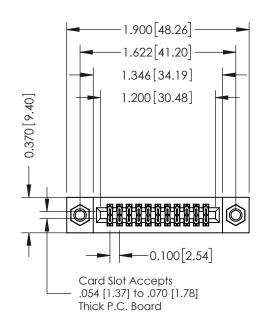

## **Contact Detail**

542-Wire Wrap .025 Sq.(0.64 Sq.) - Tail LG=.655(16.64) .100 [2.54] Contact Spacing x .200 [5.08] Row Spacing

| 342 / 392 Card Edge Connector<br>Part Number: 392-022-542-207 |                                                                                                        | ACAD REFERENCE NO. 342 ENG MASTER |             |         |           |  |
|---------------------------------------------------------------|--------------------------------------------------------------------------------------------------------|-----------------------------------|-------------|---------|-----------|--|
|                                                               |                                                                                                        | DRAWN:                            | J.LEE       | DATE: O | CT. 06/09 |  |
|                                                               |                                                                                                        | CHECKED:                          |             | DATE:   |           |  |
| EDAC INC                                                      | THESE DRAWINGS AND SPECIFICATIONS                                                                      | SCALE:                            | NTS         | SHEET   | I OF 3    |  |
| TORONTO, ONTARIO                                              | ARE THE PROPERTY OF EDAC INC.,AND<br>SHALL NOT BE REPRODUCED,OR COPIED<br>OR USED AS THE BASIS FOR THE | DRAWING                           | NUMBER      |         | ISSUE     |  |
| CANADA CANADA                                                 | MANUFACTURE OR SALE OF APPARATUS WITHOUT WRITTEN PERMISSION.                                           | 3.                                | 42 Assembly |         | 1         |  |