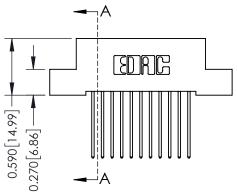

## **Contact Detail**

542-Wire Wrap .025 Sq.(0.64 Sq.) - Tail LG=.655(16.64) .100 [2.54] Contact Spacing x .200 [5.08] Row Spacing

| 342 / 392 Card Edge Connector<br>Part Number: 392-022-542-207 |                                                                                                        | ACAD REFERENCE NO. 342 ENG MASTER |             |         |           |  |
|---------------------------------------------------------------|--------------------------------------------------------------------------------------------------------|-----------------------------------|-------------|---------|-----------|--|
|                                                               |                                                                                                        | DRAWN:                            | J.LEE       | DATE: O | CT. 06/09 |  |
|                                                               |                                                                                                        | CHECKED:                          |             | DATE:   |           |  |
| EDAC INC                                                      | THESE DRAWINGS AND SPECIFICATIONS                                                                      | SCALE:                            | NTS         | SHEET   | I OF 3    |  |
| TORONTO, ONTARIO                                              | ARE THE PROPERTY OF EDAC INC.,AND<br>SHALL NOT BE REPRODUCED,OR COPIED<br>OR USED AS THE BASIS FOR THE | DRAWING                           | NUMBER      |         | ISSUE     |  |
| CANADA CANADA                                                 | MANUFACTURE OR SALE OF APPARATUS WITHOUT WRITTEN PERMISSION.                                           | 3.                                | 42 Assembly |         | 1         |  |