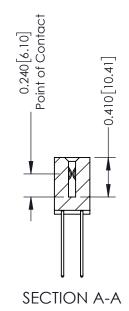

## **Contact Detail**

542-Wire Wrap .025 Sq.(0.64 Sq.) - Tail LG=.655(16.64) .100 [2.54] Contact Spacing x .200 [5.08] Row Spacing

| 342 / 392 Card Edge Connector<br>Part Number: 392-022-542-207 |                                                                                                        | ACAD REFERENCE NO. 342 ENG MASTER |             |         |           |  |
|---------------------------------------------------------------|--------------------------------------------------------------------------------------------------------|-----------------------------------|-------------|---------|-----------|--|
|                                                               |                                                                                                        | DRAWN:                            | J.LEE       | DATE: O | CT. 06/09 |  |
|                                                               |                                                                                                        | CHECKED:                          |             | DATE:   |           |  |
| EDAC INC                                                      | THESE DRAWINGS AND SPECIFICATIONS                                                                      | SCALE:                            | NTS         | SHEET   | I OF 3    |  |
| TORONTO, ONTARIO                                              | ARE THE PROPERTY OF EDAC INC.,AND<br>SHALL NOT BE REPRODUCED,OR COPIED<br>OR USED AS THE BASIS FOR THE | DRAWING                           | NUMBER      |         | ISSUE     |  |
| CANADA CANADA                                                 | MANUFACTURE OR SALE OF APPARATUS WITHOUT WRITTEN PERMISSION.                                           | 3.                                | 42 Assembly |         | 1         |  |