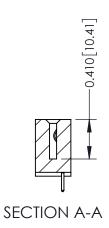

**Mounting Option** 01-No Mounting Lugs **Contact Detail** 

521-P.C. Tail .025 Sq.(0.64 Sq.) - Tail LG=.160(4.06) .100 [2.54] Contact Spacing x .200 [5.08] Row Spacing