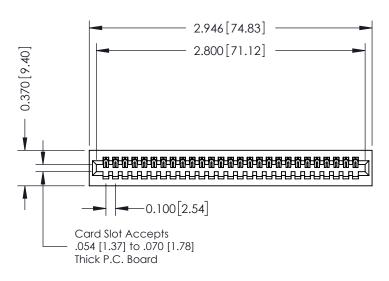

## **See Accompanying Pages for:**

- **Contact Bend Details**
- **Mounting Options**

| 342 / 392 Card Edge Connector |
|-------------------------------|
| Part Number: 392-027-521-101  |

YOUR CONNECTION TO QUALITY & SERVICE