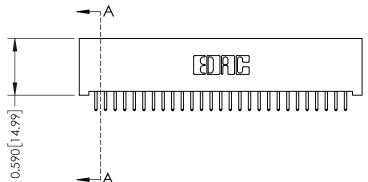

## **See Accompanying Pages for:**

- **Contact Bend Details**
- **Mounting Options**

| 342 / 392 Card Edge Connector |
|-------------------------------|
| Part Number: 392-027-521-101  |

YOUR CONNECTION TO QUALITY & SERVICE