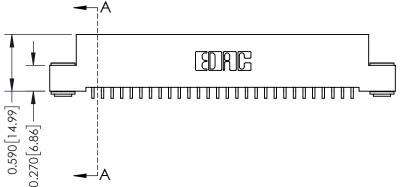

## **See Accompanying Pages for:**

- **Contact Bend Details**
- **Mounting Options**

| 342 / 392 Card Edge Connector |
|-------------------------------|
| Part Number: 392-028-559-103  |

YOUR CONNECTION TO QUALITY & SERVICE

342 ENG MASTER J.LEE DATE: OCT. 06/09 SHEET 1 OF 3 NTS

342 Assembly

THIS IS A C.A.D. GENERATED DRAWING DO NOT MAKE MANUAL REVISIONS TO MASTER. ISSUE NUMBER

ORIGINAL

1

| 342 / 392 Series Card Edge Connector<br>Contact Bend Detail |                                                                                                                                     | ACAD REFERENCE NO. 342 ENG MASTER |             |          |          |
|-------------------------------------------------------------|-------------------------------------------------------------------------------------------------------------------------------------|-----------------------------------|-------------|----------|----------|
|                                                             |                                                                                                                                     | DRAWN:                            | J.LEE       | DATE: OC | T. 06/09 |
|                                                             |                                                                                                                                     | CHECKED:                          |             | DATE:    |          |
| EDAC INC                                                    | ARE THE PROPERTY OF EDAC INC.,AND — SHALL NOT BE REPRODUCED,OR COPIED OR USED AS THE BASIS FOR THE MANUFACTURE OR SALE OF APPARATUS | SCALE:                            | NTS         | SHEET :  | 2 OF 3   |
| TORONTO, ONTARIO                                            |                                                                                                                                     | DRAWING                           | NUMBER      |          | ISSUE    |
| YOUR CONNECTION TO QUALITY & SERVICE                        |                                                                                                                                     | 3                                 | 42 Assembly |          | 1        |