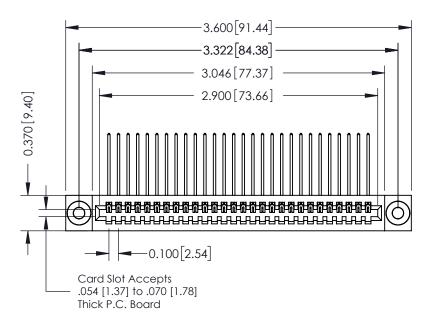

## **See Accompanying Pages for:**

- **Contact Bend Details**
- **Mounting Options**

| 342 / 392 Card Edge Connector |
|-------------------------------|
| Part Number: 392-028-559-103  |

YOUR CONNECTION TO QUALITY & SERVICE

342 ENG MASTER J.LEE DATE: OCT. 06/09 SHEET 1 OF 3 NTS

342 Assembly

THIS IS A C.A.D. GENERATED DRAWING DO NOT MAKE MANUAL REVISIONS TO MASTER. ISSUE NUMBER

ORIGINAL

1

| 342 / 392 Series Card Edge Connector<br>Contact Bend Detail |                                                                                                                                     | ACAD REFERENCE NO. 342 ENG MASTER |             |          |          |
|-------------------------------------------------------------|-------------------------------------------------------------------------------------------------------------------------------------|-----------------------------------|-------------|----------|----------|
|                                                             |                                                                                                                                     | DRAWN:                            | J.LEE       | DATE: OC | T. 06/09 |
|                                                             |                                                                                                                                     | CHECKED:                          |             | DATE:    |          |
| EDAC INC                                                    | ARE THE PROPERTY OF EDAC INC.,AND — SHALL NOT BE REPRODUCED,OR COPIED OR USED AS THE BASIS FOR THE MANUFACTURE OR SALE OF APPARATUS | SCALE:                            | NTS         | SHEET :  | 2 OF 3   |
| TORONTO, ONTARIO                                            |                                                                                                                                     | DRAWING                           | NUMBER      |          | ISSUE    |
| YOUR CONNECTION TO QUALITY & SERVICE                        |                                                                                                                                     | 3                                 | 42 Assembly |          | 1        |