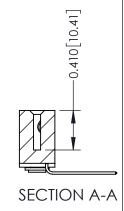

## **See Accompanying Pages for:**

- **Contact Bend Details**
- **Mounting Options**

| 342 / 392 Card Edge Connector |
|-------------------------------|
| Part Number: 392-028-559-103  |

YOUR CONNECTION TO QUALITY & SERVICE

342 ENG MASTER J.LEE DATE: OCT. 06/09 SHEET 1 OF 3 NTS

342 Assembly

THIS IS A C.A.D. GENERATED DRAWING DO NOT MAKE MANUAL REVISIONS TO MASTER. ISSUE NUMBER

ORIGINAL

1

| 342 / 392 Series Card Edge Connector<br>Contact Bend Detail |                                                                                                                                     | ACAD REFERENCE NO. 342 ENG MASTER |             |          |          |
|-------------------------------------------------------------|-------------------------------------------------------------------------------------------------------------------------------------|-----------------------------------|-------------|----------|----------|
|                                                             |                                                                                                                                     | DRAWN:                            | J.LEE       | DATE: OC | T. 06/09 |
|                                                             |                                                                                                                                     | CHECKED:                          |             | DATE:    |          |
| EDAC INC                                                    | ARE THE PROPERTY OF EDAC INC.,AND — SHALL NOT BE REPRODUCED,OR COPIED OR USED AS THE BASIS FOR THE MANUFACTURE OR SALE OF APPARATUS | SCALE:                            | NTS         | SHEET :  | 2 OF 3   |
| TORONTO, ONTARIO                                            |                                                                                                                                     | DRAWING                           | NUMBER      |          | ISSUE    |
| YOUR CONNECTION TO QUALITY & SERVICE                        |                                                                                                                                     | 3                                 | 42 Assembly |          | 1        |