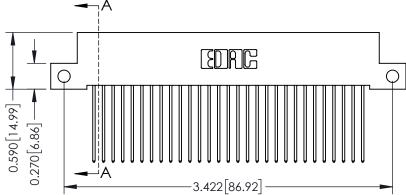

**SECTION A-A** 

342 Assembly

**See Accompanying Pages for:** 

- **Contact Bend Details**
- **Mounting Options**

THIS IS A C.A.D. GENERATED DRAWING DO NOT MAKE MANUAL REVISIONS TO MASTER. ISSUE NUMBER

ORIGINAL