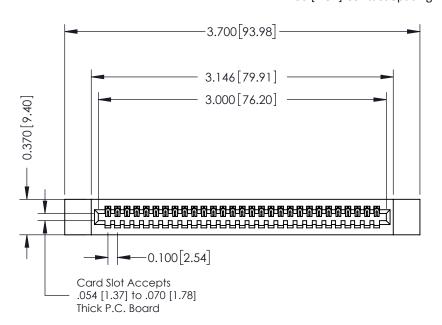

**Mounting Option** 

12-.128 (3.25) Dia. Side Mounting Holes

**Contact Detail** 

541-Wire Wrap .025 Sq.(0.64 Sq.) - Tail LG=.760(19.30) .100 [2.54] Contact Spacing x .200 [5.08] Row Spacing

0.410[10.41]

342 / 392 Card Edge Connector Part Number: 392-029-541-112