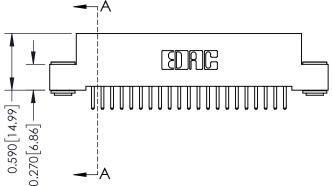

342 ENG MASTER DATE: OCT. 06/09 J.LEE NTS SHEET 1 OF 3

342 Assembly

THIS IS A C.A.D. GENERATED DRAWING DO NOT MAKE MANUAL REVISIONS TO MASTER. ISSUE NUMBER

ORIGINAL

1

| 342 / 392 Series Card Edge Connector<br>Contact Bend Detail |                                                               | ACAD REFERENCE NO. 342 ENG MASTER |             |                  |        |
|-------------------------------------------------------------|---------------------------------------------------------------|-----------------------------------|-------------|------------------|--------|
|                                                             |                                                               | DRAWN:                            | J.LEE       | DATE: OCT. 06/09 |        |
|                                                             |                                                               | CHECKED:                          |             | DATE:            |        |
| EDAC INC                                                    | OR USED AS THE BASIS FOR THE MANUFACTURE OR SALE OF APPARATUS | SCALE:                            | NTS         | SHEET :          | 2 OF 3 |
| TORONTO, ONTARIO                                            |                                                               | DRAWING                           | NUMBER      |                  | ISSUE  |
| YOUR CONNECTION TO QUALITY & SERVICE                        |                                                               | 3                                 | 42 Assembly |                  | 1      |