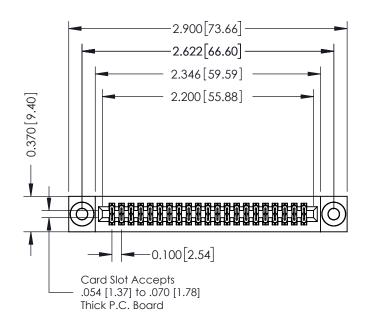

## **See Accompanying Pages for:**

- **Contact Bend Details**
- **Mounting Options**

| 342 / 392 Card Edge Connector |
|-------------------------------|
| Part Number: 392-042-520-203  |

YOUR CONNECTION TO QUALITY & SERVICE

342 ENG MASTER DATE: OCT. 06/09 J.LEE NTS SHEET 1 OF 3

342 Assembly

THIS IS A C.A.D. GENERATED DRAWING DO NOT MAKE MANUAL REVISIONS TO MASTER. ISSUE NUMBER

ORIGINAL

1

| 342 / 392 Series Card Edge Connector<br>Contact Bend Detail |                                                               | ACAD REFERENCE NO. 342 ENG MASTER |             |                  |        |
|-------------------------------------------------------------|---------------------------------------------------------------|-----------------------------------|-------------|------------------|--------|
|                                                             |                                                               | DRAWN:                            | J.LEE       | DATE: OCT. 06/09 |        |
|                                                             |                                                               | CHECKED:                          |             | DATE:            |        |
| EDAC INC                                                    | OR USED AS THE BASIS FOR THE MANUFACTURE OR SALE OF APPARATUS | SCALE:                            | NTS         | SHEET :          | 2 OF 3 |
| TORONTO, ONTARIO                                            |                                                               | DRAWING                           | NUMBER      |                  | ISSUE  |
| YOUR CONNECTION TO QUALITY & SERVICE                        |                                                               | 3                                 | 42 Assembly |                  | 1      |