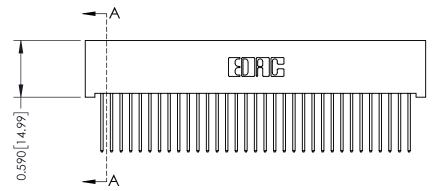

THIS IS A C.A.D. GENERATED DRAWING DO NOT MAKE MANUAL REVISIONS TO MASTER

ISSUE NUMBER

ORIGINAL

1

| 342 / 392 Card Edge Connector<br>Mounting Options |                                                                                                                                              | ACAD REFERENCE NO. 342 ENG MASTER |                         |        |  |
|---------------------------------------------------|----------------------------------------------------------------------------------------------------------------------------------------------|-----------------------------------|-------------------------|--------|--|
|                                                   |                                                                                                                                              | DRAWN: J.LEE                      | DATE: <b>OCT. 06/09</b> |        |  |
|                                                   |                                                                                                                                              | CHECKED:                          | DATE:                   |        |  |
| EDAC INC                                          | ARE THE PROPERTY OF EDAC INC.,AND —<br>SHALL NOT BE REPRODUCED,OR COPIED<br>OR USED AS THE BASIS FOR THE<br>MANUFACTURE OR SALE OF APPARATUS | SCALE: NTS                        | SHEET :                 | 3 OF 3 |  |
| TORONTO, ONTARIO                                  |                                                                                                                                              | DRAWING NUMBER                    | •                       | ISSUE  |  |
| YOUR CONNECTION TO QUALITY & SERVICE              |                                                                                                                                              | 342 Assembly                      |                         | 1      |  |