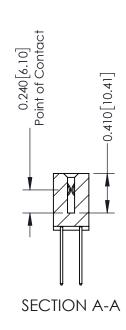

## **Contact Detail**

540-Wire Wrap .025 Sq.(0.64 Sq.) - Tail LG=.570(14.48) .100 [2.54] Contact Spacing x .200 [5.08] Row Spacing

342 Assembly

THIS IS A C.A.D. GENERATED DRAWING DO NOT MAKE MANUAL REVISIONS TO MASTER. ISSUE NUMBER

ORIGINAL

1

| 342 / 392 Series Card Edge Connector<br>Contact Bend Detail |                                                                                                                                   | ACAD REFERENCE NO. 342 ENG MASTER |             |                  |        |
|-------------------------------------------------------------|-----------------------------------------------------------------------------------------------------------------------------------|-----------------------------------|-------------|------------------|--------|
|                                                             |                                                                                                                                   | DRAWN:                            | J.LEE       | DATE: OCT. 06/09 |        |
|                                                             |                                                                                                                                   | CHECKED:                          |             | DATE:            |        |
| EDAC INC                                                    | ARE THE PROPERTY OF EDAC INC.,AND SHALL NOT BE REPRODUCED,OR COPIED OR USED AS THE BASIS FOR THE MANUFACTURE OR SALE OF APPARATUS | SCALE:                            | NTS         | SHEET :          | 2 OF 3 |
| TORONTO, ONTARIO                                            |                                                                                                                                   | DRAWING                           | NUMBER      |                  | ISSUE  |
| YOUR CONNECTION TO QUALITY & SERVICE                        |                                                                                                                                   | 3                                 | 42 Assembly |                  | 1      |