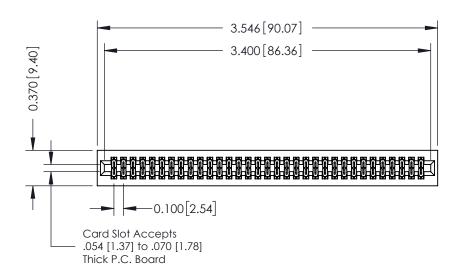

## **See Accompanying Pages for:**

- **Contact Bend Details**
- **Mounting Options**

342 / 392 Card Edge Connector Part Number: 392-066-540-201

YOUR CONNECTION TO QUALITY & SERVICE

| ACAD REFERENCE NO. 342 ENG MASTER |                  |  |  |  |
|-----------------------------------|------------------|--|--|--|
| DRAWN: J.LEE                      | DATE: OCT. 06/09 |  |  |  |
| CHECKED:                          | DATE:            |  |  |  |
| SCALE: NTS                        | SHEET 1 OF 3     |  |  |  |
| DRAWING NUMBER                    | ISSUE            |  |  |  |