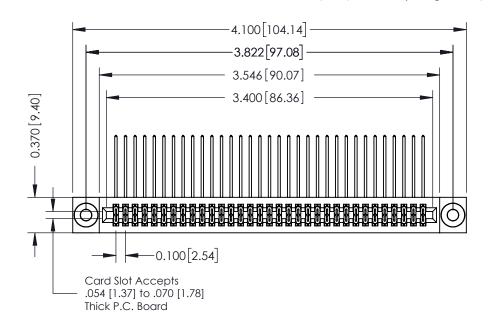

## **See Accompanying Pages for:**

- **Contact Bend Details**
- **Mounting Options**

342 / 392 Card Edge Connector Part Number: 392-066-559-203

YOUR CONNECTION TO QUALITY & SERVICE

342 ENG MASTER J.LEE DATE: OCT. 06/09 SHEET 1 OF 3

342 Assembly

THIS IS A C.A.D. GENERATED DRAWING DO NOT MAKE MANUAL REVISIONS TO MASTER. ISSUE NUMBER

ORIGINAL

1

| 342 / 392 Series Card Edge Connector<br>Contact Bend Detail |                                                                                                                                                                                                  | ACAD REFERENCE NO. 342 ENG MASTER |             |                  |        |
|-------------------------------------------------------------|--------------------------------------------------------------------------------------------------------------------------------------------------------------------------------------------------|-----------------------------------|-------------|------------------|--------|
|                                                             |                                                                                                                                                                                                  | DRAWN:                            | J.LEE       | DATE: OCT. 06/09 |        |
|                                                             |                                                                                                                                                                                                  | CHECKED:                          |             | DATE:            |        |
| TORONTO, ONTARIO                                            | THESE DRAWINGS AND SPECIFICATIONS ARE THE PROPERTY OF EDAC INC. AND SHALL NOT BE REPRODUCED, OR COPIED OR USED AS THE BASIS FOR THE MANUFACTURE OR SALE OF APPARATUS WITHOUT WRITTEN PERMISSION. | SCALE:                            | NTS         | SHEET :          | 2 OF 3 |
|                                                             |                                                                                                                                                                                                  | DRAWING                           | NUMBER      |                  | ISSUE  |
| YOUR CONNECTION TO QUALITY & SERVICE                        |                                                                                                                                                                                                  | 3                                 | 42 Assembly |                  | 1      |