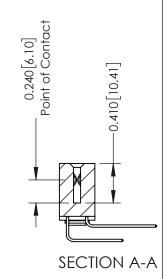

**Mounting Option** 

03-.116 (2.95) I.D. Floating Eyelets

**Contact Detail** 

559-90 Degree Bend (Code 541 Contacts) .100 [2.54] Contact Spacing x .200 [5.08] Row Spacing

342 Assembly

THIS IS A C.A.D. GENERATED DRAWING DO NOT MAKE MANUAL REVISIONS TO MASTER. ISSUE NUMBER

ORIGINAL

1

| 342 / 392 Series Card Edge Connector<br>Contact Bend Detail |                                                                                                                                                                                                  | ACAD REFERENCE NO. 342 ENG MASTER |             |                  |        |
|-------------------------------------------------------------|--------------------------------------------------------------------------------------------------------------------------------------------------------------------------------------------------|-----------------------------------|-------------|------------------|--------|
|                                                             |                                                                                                                                                                                                  | DRAWN:                            | J.LEE       | DATE: OCT. 06/09 |        |
|                                                             |                                                                                                                                                                                                  | CHECKED:                          |             | DATE:            |        |
| TORONTO, ONTARIO                                            | THESE DRAWINGS AND SPECIFICATIONS ARE THE PROPERTY OF EDAC INC. AND SHALL NOT BE REPRODUCED, OR COPIED OR USED AS THE BASIS FOR THE MANUFACTURE OR SALE OF APPARATUS WITHOUT WRITTEN PERMISSION. | SCALE:                            | NTS         | SHEET :          | 2 OF 3 |
|                                                             |                                                                                                                                                                                                  | DRAWING                           | NUMBER      |                  | ISSUE  |
| YOUR CONNECTION TO QUALITY & SERVICE                        |                                                                                                                                                                                                  | 3                                 | 42 Assembly |                  | 1      |