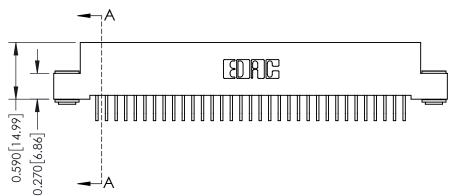

## **See Accompanying Pages for:**

- **Contact Bend Details**
- **Mounting Options**

342 / 392 Card Edge Connector Part Number: 392-066-559-203

YOUR CONNECTION TO QUALITY & SERVICE

342 ENG MASTER J.LEE DATE: OCT. 06/09 SHEET 1 OF 3

342 Assembly

THIS IS A C.A.D. GENERATED DRAWING DO NOT MAKE MANUAL REVISIONS TO MASTER. ISSUE NUMBER

ORIGINAL

1

| 342 / 392 Series Card Edge Connector<br>Contact Bend Detail |                                                                                                                                                                                                  | ACAD REFERENCE NO. 342 ENG MASTER |             |                  |        |
|-------------------------------------------------------------|--------------------------------------------------------------------------------------------------------------------------------------------------------------------------------------------------|-----------------------------------|-------------|------------------|--------|
|                                                             |                                                                                                                                                                                                  | DRAWN:                            | J.LEE       | DATE: OCT. 06/09 |        |
|                                                             |                                                                                                                                                                                                  | CHECKED:                          |             | DATE:            |        |
| TORONTO, ONTARIO                                            | THESE DRAWINGS AND SPECIFICATIONS ARE THE PROPERTY OF EDAC INC. AND SHALL NOT BE REPRODUCED, OR COPIED OR USED AS THE BASIS FOR THE MANUFACTURE OR SALE OF APPARATUS WITHOUT WRITTEN PERMISSION. | SCALE:                            | NTS         | SHEET :          | 2 OF 3 |
|                                                             |                                                                                                                                                                                                  | DRAWING                           | NUMBER      |                  | ISSUE  |
| YOUR CONNECTION TO QUALITY & SERVICE                        |                                                                                                                                                                                                  | 3                                 | 42 Assembly |                  | 1      |