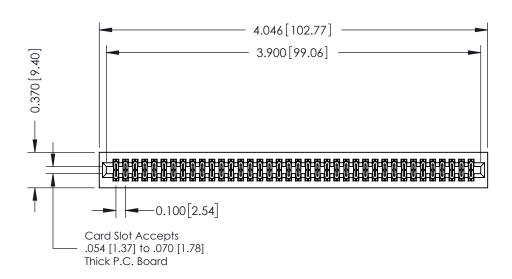

342 / 392 Card Edge Connector Part Number: 392-076-541-201

YOUR CONNECTION TO QUALITY & SERVICE

342 ENG MASTER J.LEE DATE: OCT. 06/09 SHEET 1 OF 3

342 Assembly

THIS IS A C.A.D. GENERATED DRAWING DO NOT MAKE MANUAL REVISIONS TO MASTER. ISSUE NUMBER