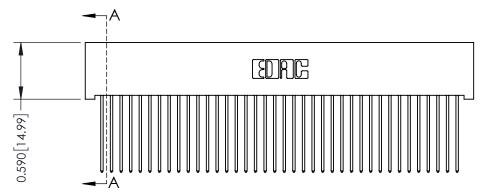

THIS IS A C.A.D. GENERATED DRAWING DO NOT MAKE MANUAL REVISIONS TO MASTER

ISSUE NUMBER

ORIGINAL

1

| 342 / 392 Card Edge Connector<br>Mounting Options |                                                                                                                                                                                               | ACAD REFERENCE NO. 342 ENG MASTER |                         |        |  |  |
|---------------------------------------------------|-----------------------------------------------------------------------------------------------------------------------------------------------------------------------------------------------|-----------------------------------|-------------------------|--------|--|--|
|                                                   |                                                                                                                                                                                               | DRAWN: J.LEE                      | DATE: <b>OCT. 06/09</b> |        |  |  |
|                                                   |                                                                                                                                                                                               | CHECKED:                          | DATE:                   |        |  |  |
| TORONTO, ONTARIO                                  | THESE DRAWINGS AND SPECIFICATIONS ARE THE PROPERTY OF EDAC INCAND SHALL NOT BE REPRODUCED,OR COPIED OR USED AS THE BASIS FOR THE MANUFACTURE OR SALE OF APPARATUS WITHOUT WRITTEN PERMISSION. | SCALE: NTS                        | SHEET :                 | 3 OF 3 |  |  |
|                                                   |                                                                                                                                                                                               | DRAWING NUMBER                    | •                       | ISSUE  |  |  |
| YOUR CONNECTION TO QUALITY & SERVICE              |                                                                                                                                                                                               | 342 Assembly                      |                         | 1      |  |  |