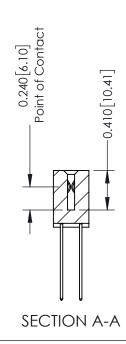

ORIGINAL

1

| 342 / 392 Series Card Edge Connector<br>Contact Bend Detail |                                                                                                                                                                                                  | ACAD REFERENCE NO. 342 ENG MASTER |             |                  |        |
|-------------------------------------------------------------|--------------------------------------------------------------------------------------------------------------------------------------------------------------------------------------------------|-----------------------------------|-------------|------------------|--------|
|                                                             |                                                                                                                                                                                                  | DRAWN:                            | J.LEE       | DATE: OCT. 06/09 |        |
|                                                             |                                                                                                                                                                                                  | CHECKED:                          |             | DATE:            |        |
| TORONTO, ONTARIO                                            | THESE DRAWINGS AND SPECIFICATIONS ARE THE PROPERTY OF EDAC INC. AND SHALL NOT BE REPRODUCED, OR COPIED OR USED AS THE BASIS FOR THE MANUFACTURE OR SALE OF APPARATUS WITHOUT WRITTEN PERMISSION. | SCALE:                            | NTS         | SHEET :          | 2 OF 3 |
|                                                             |                                                                                                                                                                                                  | DRAWING                           | NUMBER      |                  | ISSUE  |
| YOUR CONNECTION TO QUALITY & SERVICE                        |                                                                                                                                                                                                  | 3                                 | 42 Assembly |                  | 1      |