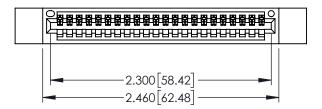

<u>Contact Dimensions:</u>
523-P.C. Tail .025 Sq.(0.64 Sq.) - Tail LG=.390(9.91)
.100 (2.54) Contact Spacing x .200 (5.08) Row Spacing

1

INSULATOR MATERIAL: THERMOPLASTIC PBT BLACK, UL 94V-0

CONTACT MATERIAL; COPPER TIN ALLOY CONTACT PLATING: GOLD ON THE MATING AREA, TIN PLATING ON THE CONTACT TAILS, NICKEL UNDERPLATE

| 345/395 SERIES CARD EDGE CONNECTOR PART NUMBER: 395-022-523-612 |                                    |
|-----------------------------------------------------------------|------------------------------------|
| •                                                               | 3/5/395 SERIES CARD EDGE CONNECTOR |
| PART NUMBER: 395-022-523-612                                    | 545/5/5 SERIES CARD EDGE CONNECTOR |
|                                                                 | PART NUMBER: 395-022-523-612       |