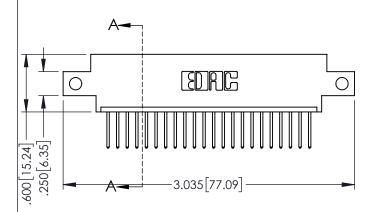

<u>Contact Dimensions:</u>
523-P.C. Tail .025 Sq.(0.64 Sq.) - Tail LG=.390(9.91)
.100 (2.54) Contact Spacing x .200 (5.08) Row Spacing

1

INSULATOR MATERIAL: THERMOPLASTIC PBT BLACK, UL 94V-0

CONTACT MATERIAL; COPPER TIN ALLOY CONTACT PLATING: GOLD ON THE MATING AREA, TIN PLATING ON THE CONTACT TAILS, NICKEL UNDERPLATE

| 345/395 SERIES CARD EDGE CONNECTOR PART NUMBER: 395-022-523-612 |                                    |
|-----------------------------------------------------------------|------------------------------------|
| •                                                               | 3/5/395 SERIES CARD EDGE CONNECTOR |
| PART NUMBER: 395-022-523-612                                    | 545/5/5 SERIES CARD EDGE CONNECTOR |
|                                                                 | PART NUMBER: 395-022-523-612       |