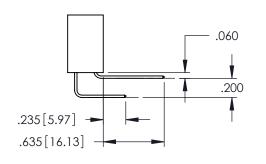

..330[8.38] CARD SLOT .160[4.06] POINT OF CONTACT 50 [3.81] SECTION A-A

**Contact Code 558** 

Contact Code 559

**Contact Code 560** 

INSULATOR MATERIAL: THERMOPLASTIC POLYESTER, UL 94V-0

DAP MATERIAL AVAILABLE UPON REQUEST

CONTACT MATERIAL; COPPER ALLOY CONTACT PLATING: GOLD ON THE MATING AREA, TIN PLATING ON THE CONTACT TAILS, NICKEL UNDERPLATE

345/395 SERIES CARD EDGE CONNECTOR CONTACT CODE 555,556,558,559,560 DIMENSIONS