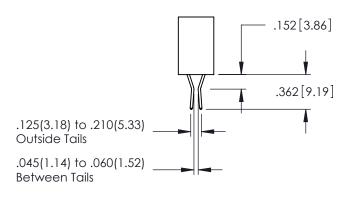

..330[8.38] CARD SLOT .160[4.06] POINT OF CONTACT 50 [3.81] SECTION A-A

**Contact Code 558** 

Contact Code 559

**Contact Code 560** 

INSULATOR MATERIAL: THERMOPLASTIC POLYESTER, UL 94V-0

DAP MATERIAL AVAILABLE UPON REQUEST

CONTACT MATERIAL; COPPER ALLOY CONTACT PLATING: GOLD ON THE MATING AREA, TIN PLATING ON THE CONTACT TAILS, NICKEL UNDERPLATE

345/395 SERIES CARD EDGE CONNECTOR CONTACT CODE 555,556,558,559,560 DIMENSIONS