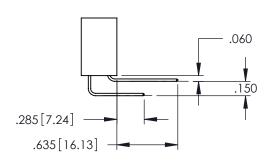

<u>Contact Dimensions:</u>
523-P.C. Tail .025 Sq.(0.64 Sq.) - Tail LG=.390(9.91)
.100 (2.54) Contact Spacing x .200 (5.08) Row Spacing

1

INSULATOR MATERIAL: THERMOPLASTIC PBT BLACK, UL 94V-0

CONTACT MATERIAL; COPPER TIN ALLOY CONTACT PLATING: GOLD ON THE MATING AREA, TIN PLATING ON THE CONTACT TAILS, NICKEL UNDERPLATE