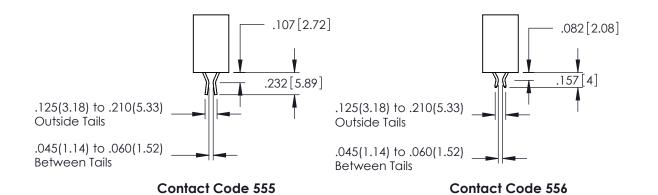

..330[8.38] CARD SLOT .160[4.06] POINT OF CONTACT 50 [3.81] SECTION A-A

**Contact Code 558** 

Contact Code 559

**Contact Code 560** 

INSULATOR MATERIAL: THERMOPLASTIC POLYESTER, UL 94V-0

DAP MATERIAL AVAILABLE UPON REQUEST

CONTACT MATERIAL; COPPER ALLOY CONTACT PLATING: GOLD ON THE MATING AREA, TIN PLATING ON THE CONTACT TAILS, NICKEL UNDERPLATE

345/395 SERIES CARD EDGE CONNECTOR CONTACT CODE 555,556,558,559,560 DIMENSIONS