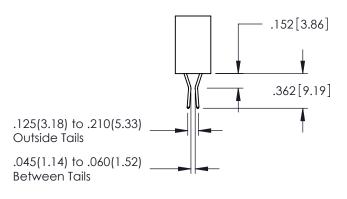

..330[8.38] CARD SLOT .160[4.06] POINT OF CONTACT

**SECTION A-A** 

345-ENG-MASTER

DATE:MAY.16/2017

.107 [2.72] .082 [2.08] .157 [4] .232 [5.89] .125(3.18) to .210(5.33) .125(3.18) to .210(5.33) Outside Tails Outside Tails .045(1.14) to .060(1.52) .045(1.14) to .060(1.52) Between Tails Between Tails **Contact Code 555 Contact Code 556** 

**Contact Code 558** 

**Contact Code 559** 

Contact Code 560

INSULATOR MATERIAL: THERMOPLASTIC POLYESTER, UL 94V-0 DAP MATERIAL AVAILABLE UPON REQUEST

CONTACT MATERIAL; COPPER ALLOY CONTACT PLATING: GOLD ON THE MATING AREA, TIN PLATING ON THE CONTACT TAILS, NICKEL UNDERPLATE