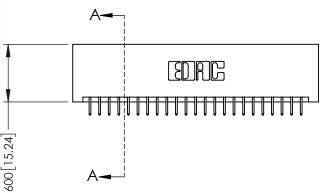

..330[8.38] CARD SLOT .160[4.06] POINT OF CONTACT

**SECTION A-A** 

345-ENG-MASTER

DATE:MAY.16/2017

.107 [2.72] .082 [2.08] .157 [4] .232 [5.89] .125(3.18) to .210(5.33) .125(3.18) to .210(5.33) Outside Tails Outside Tails .045(1.14) to .060(1.52) .045(1.14) to .060(1.52) Between Tails Between Tails **Contact Code 555 Contact Code 556** 