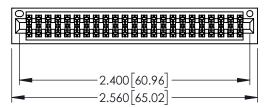

<u>Contact Dimensions:</u>
525-P.C. Tail .018 Sq.(0.46 Sq.) - Tail LG=.150(3.81)
.100 (2.54) Contact Spacing x .200 (5.08) Row Spacing

1

345/395 SERIES CARD EDGE CONNECTOR PART NUMBER: 395-046-525-201

YOUR CONNECTION TO QUALITY & SERVICE