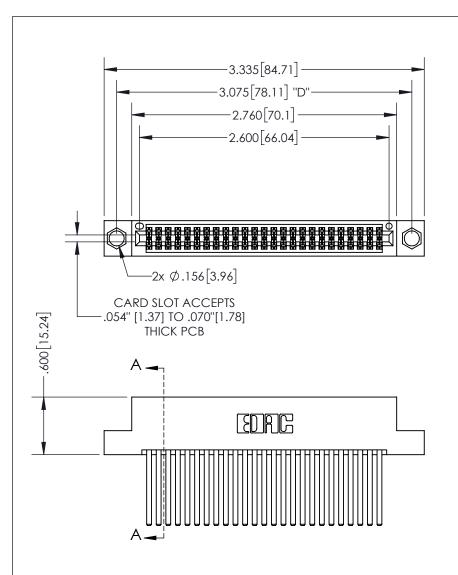

THIS IS A C.A.D. GENERATED DRAWING DO NOT MAKE MANUAL REVISIONS TO MASTER.

ISSUE NUMBER ORIGINAL 1

.160 4.06 POINT OF CONTACT .330[8.38] -.370[9.4] **CARD SLOT** 

SECTION A-A

**Contact Dimensions:** 544-Wire Wrap .050x.025(1.27x0.64) - Tail LG=.750(19.05) .100 (2.54) Contact Spacing x .200 (5.08) Row Spacing

INSULATOR MATERIAL: THERMOPLASTIC PBT, UL 94V-0 CONTACT MATERIAL; COPPER TIN ALLOY CONTACT PLATING: GOLD ON THE MATING AREA, TIN PLATING ON THE CONTACT TAILS, NICKEL UNDERPLATE

345/395 SERIES CARD EDGE CONNECTOR PART NUMBER: 395-050-544-204