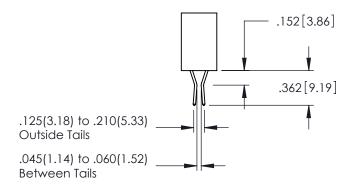

## 345/395 SERIES CARD EDGE CONNECTOR CONTACT CODE 555,556,558,559,560 DIMENSIONS

.060

.150

YOUR CONNECTION TO QUALITY & SERVICE

|         | . 345-ENG-MASTER    |                  |
|---------|---------------------|------------------|
| S       | DRAWN: R.STA.MONICA | DATE:MAY.16/2017 |
|         | CHECKED:            | DATE:            |
| D<br>ED | SCALE: 1:1          | SHEET 2 OF 2     |
|         | DRAWING NUMBER      | ISSUE            |