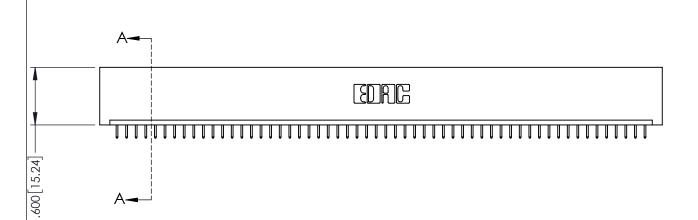

<u>Contact Dimensions:</u>
525-P.C. Tail .018 Sq.(0.46 Sq.) - Tail LG=.150(3.81)
.100 (2.54) Contact Spacing x .200 (5.08) Row Spacing

THIS IS A C.A.D. GENERATED DRAWING
DO NOT MAKE MANUAL REVISIONS TO MAS

| 345/395 SERIES CARD EDGE CONNECTOR |
|------------------------------------|
| PART NUMBER: 395-056-525-101       |

EDAC INC TORONTO, ONTARIO CANADA

YOUR CONNECTION TO QUALITY & SERVICE

THESE DRAWINGS AND SPECIFICATIONS ARE THE PROPERTY OF EDAC INC.,AND SHALL NOT BE REPRODUCED,OR COPIED OR USED AS THE BASIS FOR THE MANUFACTURE OR SALE OF APPARATUS WITHOUT WRITTEN PERMISSION.