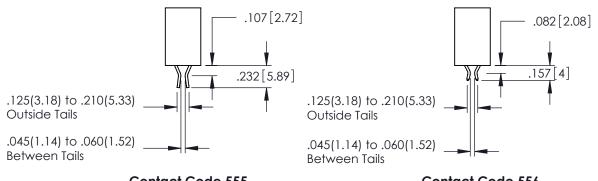

345-ENG-MASTER

**Contact Code 555** 

**Contact Code 556** 

**Contact Code 558** 

**Contact Code 559** 

Contact Code 560

INSULATOR MATERIAL: THERMOPLASTIC POLYESTER, UL 94V-0

DAP MATERIAL AVAILABLE UPON REQUEST