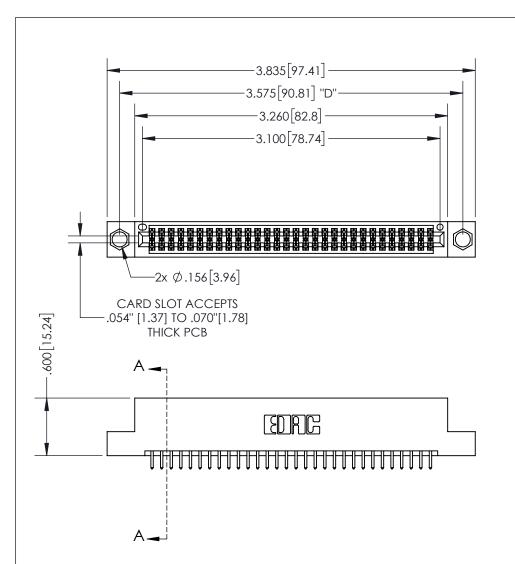

THIS IS A C.A.D. GENERATED DRAWING DO NOT MAKE MANUAL REVISIONS TO MASTER.

ISSUE NUMBER ORIGINAL

.160 4.06 POINT OF CONTACT .330[8.38] -.370[9.4] **CARD SLOT** .150 [3.81]

## SECTION A-A

**Contact Dimensions:** 521-P.C. Tail .025 Sq.(0.64 Sq.) - Tail LG=.150(3.81) .100 (2.54) Contact Spacing x .200 (5.08) Row Spacing

INSULATOR MATERIAL: THERMOPLASTIC PBT, UL 94V-0 CONTACT MATERIAL; COPPER TIN ALLOY CONTACT PLATING: GOLD ON THE MATING AREA, TIN PLATING ON THE CONTACT TAILS, NICKEL UNDERPLATE

345/395 SERIES CARD EDGE CONNECTOR PART NUMBER: 395-060-521-204

YOUR CONNECTION TO QUALITY & SERVICE

**EDAC INC** TORONTO, ONTARIO CANADA

THESE DRAWINGS AND SPECIFICATIONS ARE THE PROPERTY OF EDAC INC.,AND SHALL NOT BE REPRODUCED, OR COPIED OR USED AS THE BASIS FOR THE MANUFACTURE OR SALE OF APPARATUS WITHOUT WRITTEN PERMISSION.

| ACAD REFERENCE NO.  | 345-ENG-MASTER   |
|---------------------|------------------|
| DRAWN: R.STA.MONICA | DATE:MAY.16/2017 |
| CHECKED:            | DATE:            |
| SCALE: 1:1          | SHEET 1 OF 2     |
| DRAWING NUMBER      | ISSUE            |
| 345-ENG-MASTER      | R 1              |