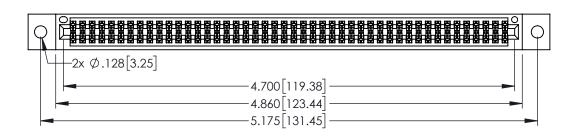

| 345/395 SERIES CARD EDGE CONNECTOR |
|------------------------------------|
| PART NUMBER: 395-092-525-202       |

| ACAD REFERENCE NO. 345-ENG-MASTER |                  |         |  |  |
|-----------------------------------|------------------|---------|--|--|
| DRAWN: R.STA.MONICA               | DATE: <b>MAY</b> | 16/2017 |  |  |
| CHECKED:                          | DATE:            |         |  |  |
| SCALE: 1:1                        | SHEET 1          | OF 2    |  |  |
| DRAWING NUMBER                    |                  | ISSUE   |  |  |
| 345-ENG-MASTER                    |                  | 1       |  |  |