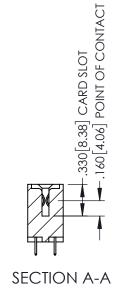

| 345/395 SERIES CARD EDGE CONNECTOR |
|------------------------------------|
| PART NUMBER: 395-092-525-202       |

| ACAD REFERENCE NO. 345-ENG-MASTER |                  |         |  |  |
|-----------------------------------|------------------|---------|--|--|
| DRAWN: R.STA.MONICA               | DATE: <b>MAY</b> | 16/2017 |  |  |
| CHECKED:                          | DATE:            |         |  |  |
| SCALE: 1:1                        | SHEET 1          | OF 2    |  |  |
| DRAWING NUMBER                    |                  | ISSUE   |  |  |
| 345-ENG-MASTER                    |                  | 1       |  |  |