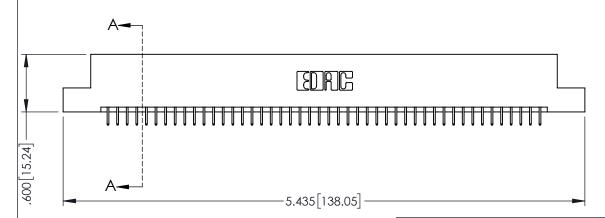

| 345/395 SERIES CARD EDGE CONNECTOR |
|------------------------------------|
| PART NUMBER: 395-092-525-202       |

| ACAD REFERENCE NO. 345-ENG-MASTER |                  |         |  |  |
|-----------------------------------|------------------|---------|--|--|
| DRAWN: R.STA.MONICA               | DATE: <b>MAY</b> | 16/2017 |  |  |
| CHECKED:                          | DATE:            |         |  |  |
| SCALE: 1:1                        | SHEET 1          | OF 2    |  |  |
| DRAWING NUMBER                    |                  | ISSUE   |  |  |
| 345-ENG-MASTER                    |                  | 1       |  |  |