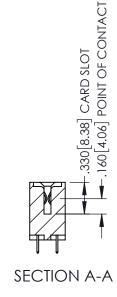

YOUR CONNECTION TO QUALITY & SERVICE

| ACAD REFERENCE NO. 345-ENG-MASTER |                  |  |  |
|-----------------------------------|------------------|--|--|
| DRAWN: R.STA.MONICA               | DATE:MAY.16/2017 |  |  |
| CHECKED:                          | DATE:            |  |  |
| SCALE: 1:1                        | SHEET 1 OF 2     |  |  |
| DRAWING NUMBER                    | ISSUE            |  |  |

345-ENG-MASTER

.107 [2.72] .082 [2.08] .157 [4] .232 [5.89] .125(3.18) to .210(5.33) .125(3.18) to .210(5.33) Outside Tails Outside Tails .045(1.14) to .060(1.52) .045(1.14) to .060(1.52) Between Tails Between Tails **Contact Code 555 Contact Code 556** 