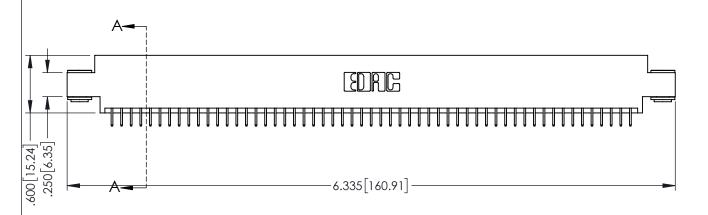

YOUR CONNECTION TO QUALITY & SERVICE

| ACAD REFERENCE NO. 345-ENG-MASTER |                  |  |  |
|-----------------------------------|------------------|--|--|
| DRAWN: R.STA.MONICA               | DATE:MAY.16/2017 |  |  |
| CHECKED:                          | DATE:            |  |  |
| SCALE: 1:1                        | SHEET 1 OF 2     |  |  |
| DRAWING NUMBER                    | ISSUE            |  |  |

345-ENG-MASTER

.107 [2.72] .082 [2.08] .157 [4] .232 [5.89] .125(3.18) to .210(5.33) .125(3.18) to .210(5.33) Outside Tails Outside Tails .045(1.14) to .060(1.52) .045(1.14) to .060(1.52) Between Tails Between Tails **Contact Code 555 Contact Code 556** 