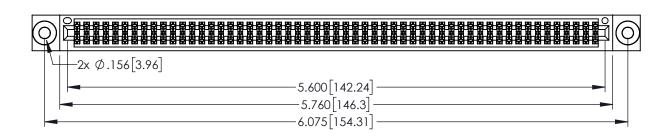

YOUR CONNECTION TO QUALITY & SERVICE

| ACAD REFERENCE NO. 345-ENG-MASTER |                  |  |  |
|-----------------------------------|------------------|--|--|
| DRAWN: R.STA.MONICA               | DATE:MAY.16/2017 |  |  |
| CHECKED:                          | DATE:            |  |  |
| SCALE: 1:1                        | SHEET 1 OF 2     |  |  |
| DRAWING NUMBER                    | ISSUE            |  |  |

345-ENG-MASTER

.107 [2.72] .082 [2.08] .157 [4] .232 [5.89] .125(3.18) to .210(5.33) .125(3.18) to .210(5.33) Outside Tails Outside Tails .045(1.14) to .060(1.52) .045(1.14) to .060(1.52) Between Tails Between Tails **Contact Code 555 Contact Code 556** 