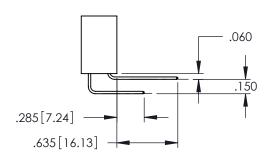

<u>Contact Dimensions:</u>
525-P.C. Tail .018 Sq.(0.46 Sq.) - Tail LG=.150(3.81)
.100 (2.54) Contact Spacing x .200 (5.08) Row Spacing

1

INSULATOR MATERIAL: THERMOPLASTIC PBT BLACK, UL 94V-0

CONTACT MATERIAL; COPPER TIN ALLOY

345-ENG-MASTER

.107 [2.72] .082 [2.08] .157 [4] .232 [5.89] .125(3.18) to .210(5.33) .125(3.18) to .210(5.33) Outside Tails Outside Tails .045(1.14) to .060(1.52) .045(1.14) to .060(1.52) Between Tails Between Tails **Contact Code 555 Contact Code 556** 

**Contact Code 558** 

**Contact Code 559** 

Contact Code 560

INSULATOR MATERIAL: THERMOPLASTIC POLYESTER, UL 94V-0 DAP MATERIAL AVAILABLE UPON REQUEST

CONTACT MATERIAL; COPPER ALLOY CONTACT PLATING: GOLD ON THE MATING AREA, TIN PLATING ON THE CONTACT TAILS, NICKEL UNDERPLATE