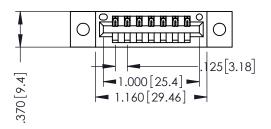

THIS IS A C.A.D. GENERATED DRAWING DO NOT MAKE MANUAL REVISIONS TO MASTER.

ISSUE NUMBER

ORIGINAL

1

INSULATOR MATERIAL: THERMOPLASTIC POLYESTER, UL 94V-0 CONTACT MATERIAL; COPPER, NICKEL, TIN ALLOY CA-725 CONTACT PLATING: GOLD ON THE MATING AREA, TIN-LEAD

ON THE CONTACT TAILS, NICKEL UNDERPLATE

346/396 SERIES CARD EDGE CONNECTOR PART NUMBER: 396-007-526-102

**EDAC INC** TORONTO, ONTARIO CANADA

YOUR CONNECTION TO QUALITY & SERVICE

THESE DRAWINGS AND SPECIFICATIONS ARE THE PROPERTY OF EDAC INC.,AND SHALL NOT BE REPRODUCED, OR COPIED OR USED AS THE BASIS FOR THE MANUFACTURE OR SALE OF APPARATUS WITHOUT WRITTEN PERMISSION.

| ACAD REFERENCE NO. | . 346-ENG-MASTER |
|--------------------|------------------|
| DRAWN: J.LEE       | DATE: APR. 22/09 |
| CHECKED:           | DATE:            |
| SCALE: 1:1         | SHEET 1 OF 2     |
| DRAWING NUMBER     | ISSUE            |
| 0.44 = 1.10 1.1.0= | ,                |