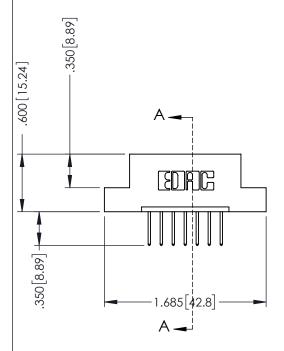

**SECTION A-A** 

.330 [8.38] Slot Depth .160 [4.06] Point of Contact

346-ENG-MASTER

ISSUE NUMBER ORIGINAL 1

## 346/396 SERIES CARD EDGE CONNECTOR CONTACT CODE 555,556,558,559,560 DIMENSIONS

YOUR CONNECTION TO QUALITY & SERVICE

**EDAC INC** TORONTO, ONTARIO CANADA

THESE DRAWINGS AND SPECIFICATIONS ARE THE PROPERTY OF EDAC INC.,AND SHALL NOT BE REPRODUCED, OR COPIED OR USED AS THE BASIS FOR THE MANUFACTURE OR SALE OF APPARATUS WITHOUT WRITTEN PERMISSION.

|   | ACAD REFERENCE NO. | 346-ENG-MASTER   |
|---|--------------------|------------------|
|   | DRAWN: J.LEE       | DATE: APR. 22/09 |
| • | CHECKED:           | DATE:            |
|   | SCALE: 1:1         | SHEET 2 OF 2     |
|   | DRAWING NUMBER     | ISSUE            |
|   | 346-ENG-MASTER     | 1                |