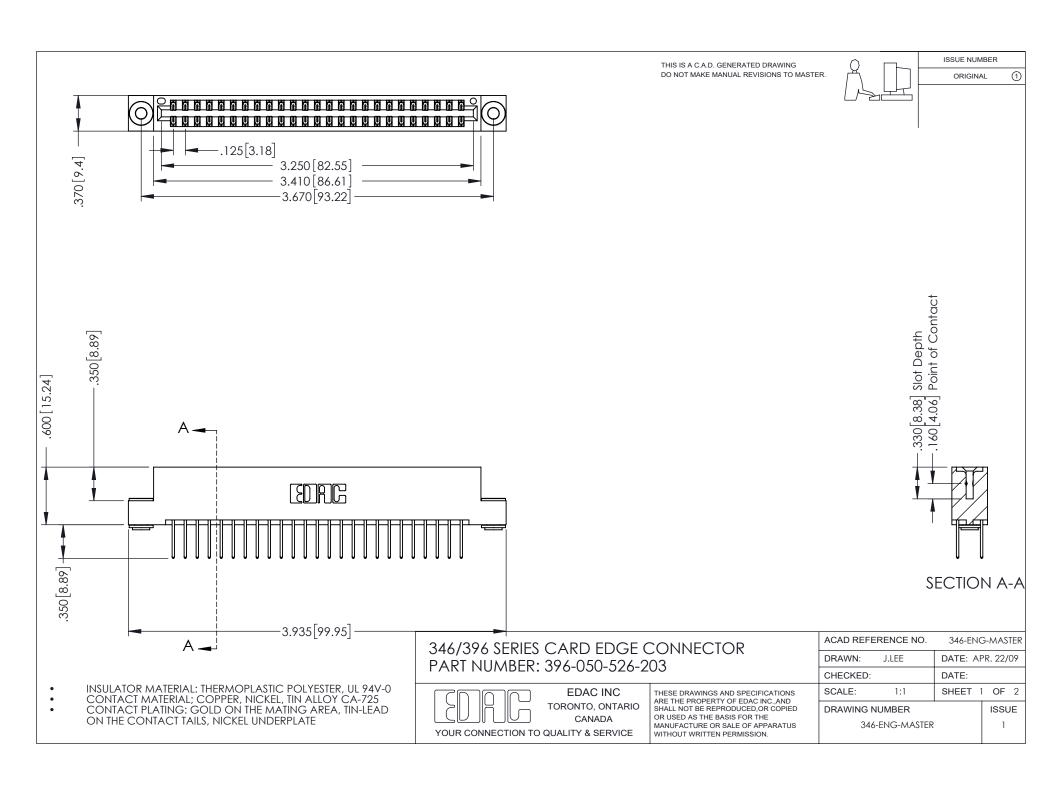

THIS IS A C.A.D. GENERATED DRAWING DO NOT MAKE MANUAL REVISIONS TO MASTER.

ORIGINAL 1

ISSUE NUMBER

**Contact Code 555** 

**Contact Code 556** 

INSULATOR MATERIAL: THERMOPLASTIC POLYESTER, UL 94V-0 CONTACT MATERIAL; COPPER, NICKEL, TIN ALLOY CA-725 CONTACT PLATING: GOLD ON THE MATING AREA, TIN-LEAD

ON THE CONTACT TAILS, NICKEL UNDERPLATE

## 346/396 SERIES CARD EDGE CONNECTOR CONTACT CODE 555,556,558,559,560 DIMENSIONS

YOUR CONNECTION TO QUALITY & SERVICE

**EDAC INC** TORONTO, ONTARIO CANADA

THESE DRAWINGS AND SPECIFICATIONS ARE THE PROPERTY OF EDAC INC.,AND SHALL NOT BE REPRODUCED, OR COPIED OR USED AS THE BASIS FOR THE MANUFACTURE OR SALE OF APPARATUS WITHOUT WRITTEN PERMISSION.