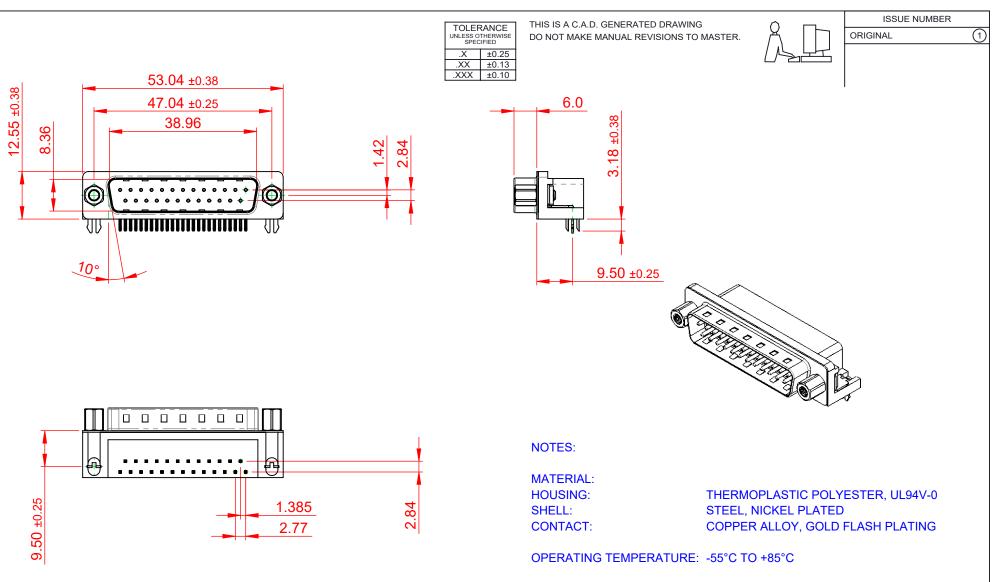

**CURRENT RATING:** CONTACT RESISTANCE: **INSULATOR RESISTANCE:** DIELECTRIC WITHSTANDING VOLTAGE: 1000V AC rms

**3A PER CONTACT** 25mΩ MAX. 5000MΩ min.

| 621 SERIES D-SUB CONNECTOR                                            |                                                                                                                                                                                                                | SW REFERENCE NO.: 621 ASSEMBLY  |           |                    |       |   |
|-----------------------------------------------------------------------|----------------------------------------------------------------------------------------------------------------------------------------------------------------------------------------------------------------|---------------------------------|-----------|--------------------|-------|---|
|                                                                       |                                                                                                                                                                                                                | DRAWN: C.B                      |           | DATE: AUG. 01/2018 |       |   |
|                                                                       |                                                                                                                                                                                                                | CHECKED:                        |           | DATE:              |       |   |
| EDAC INC<br>TORONTO, ONTARIO<br>CANADA<br>ECTION TO QUALITY & SERVICE | THESE DRAWINGS AND SPECIFICATIONS<br>ARE THE PROPERTY OF EDAC INC.,AND<br>SHALL NOT BE REPRODUCED,OR COPIED<br>OR USED AS THE BASIS FOR THE<br>MANUFACTURE OR SALE OF APPARATUS<br>WITHOUT WRITTEN PERMISSION. | SCALE: 1:1                      |           | SHEET 1            | OF    | 1 |
|                                                                       |                                                                                                                                                                                                                | DRAWING NUMBER: 621-025-260-046 |           |                    | ISSUE |   |
|                                                                       |                                                                                                                                                                                                                | PART NUMBER:                    | 621-025-2 | 260-046            |       | 1 |