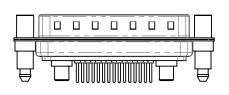

## NOTES:

MATERIAL: HOUSING: THERMOPLASTIC POLYESTER, UL94V-0 SHELL: STEEL, Sn or Ni PLATED CONTACT: COPPER ALLOY SEE ORDERING GUIDE FOR PLATING

OPERATING TEMPERATURE: -55°C ~ 125°C

SIGNAL CONTACT CURRENT RATING: 5A PER CONTACT SIGNAL CONTACT RESISTANCE:  $10m\Omega$  MAX. INSULATOR RESISTANCE:  $5000M\Omega$  min. DIELECTRIC WITHSTANDING VOLTAGE: 1000V AC rms