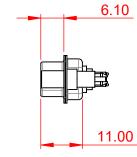

## NOTES:

MATERIAL: HOUSING: THERMOPLASTIC POLYESTER, UL94V-0 SHELL: STEEL, Sn or Ni PLATED CONTACT: COPPER ALLOY SEE ORDERING GUIDE FOR PLATING

OPERATING TEMPERATURE: -55°C ~ 125°C

SIGNAL CONTACT CURRENT RATING: 5A PER CONTACT SIGNAL CONTACT RESISTANCE:  $10m\Omega$  MAX. INSULATOR RESISTANCE:  $5000M\Omega$  min. DIELECTRIC WITHSTANDING VOLTAGE: 1000V AC rms