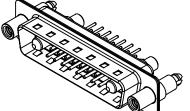

5W5 Male

5W5 Female

COMPLIANT

3W3 / 3WK3

8W8 Male

5W1 Male/Female

7W2 Male/Female

(1)