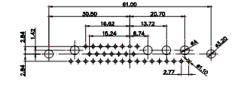

1

627-17W2224-4T6

21W4 Male/Female

| 23.03<br>- 14.49<br>- 14. |                                                                                                                                                                                                                                                                                                                                                                                                                                                                                                                                                                                                                                                                                                                                                                                                                                                                                                                                                                                                                                                                                                                                                                                                                                                                                                                                                                                                                                                                                                                                                                                                                                                                                                                                                                                                                                                                                                                                                                                                                                                                                                                             | 33.30<br>34<br>4<br>5<br>5<br>5<br>5<br>5<br>5<br>5<br>5<br>5<br>5<br>5<br>5<br>5 |                                          | 53.50<br>31.75<br>00 → 9.70 → 9.50<br>+ + + + + + + + + + + + + + + + + + + | ees        |
|------------------------------------------------------------------------------------------------------------------------------------------------------------------------------------------------------------------------------------------------------------------------------------------------------------------------------------------------------------------------------------------------------------------------------------------------------------------------------------------------------------------------------------------------------------------------------------------------------------------------------------------------------------------------------------------------------------------------------------------------------------------------------------------------------------------------------------------------------------------------------------------------------------------------------------------------------------------------------------------------------------------------------------------------------------------------------------------------------------------------------------------------------------------------------------------------------------------------------------------------------------------------------------------------------------------------------------------------------------------------------------------------------------------------------------------------------------------------------------------------------------------------------------------------------------------------------------------------------------------------------------------------------------------------------------------------------------------------------------------------------------------------------------------------------------------------------------------------------------------------------------------------------------------------------------------------------------------------------------------------------------------------------------------------------------------------------------------------------------------------------------------------------------------------------------------------------------------------------------------------------------------------------------------------------------------------------------------------------------------------------------------------------------------------------------------------------------------------------------------------------------------------------------------------------------------------------------------------------|-----------------------------------------------------------------------------------------------------------------------------------------------------------------------------------------------------------------------------------------------------------------------------------------------------------------------------------------------------------------------------------------------------------------------------------------------------------------------------------------------------------------------------------------------------------------------------------------------------------------------------------------------------------------------------------------------------------------------------------------------------------------------------------------------------------------------------------------------------------------------------------------------------------------------------------------------------------------------------------------------------------------------------------------------------------------------------------------------------------------------------------------------------------------------------------------------------------------------------------------------------------------------------------------------------------------------------------------------------------------------------------------------------------------------------------------------------------------------------------------------------------------------------------------------------------------------------------------------------------------------------------------------------------------------------------------------------------------------------------------------------------------------------------------------------------------------------------------------------------------------------------------------------------------------------------------------------------------------------------------------------------------------------------------------------------------------------------------------------------------------------|-----------------------------------------------------------------------------------|------------------------------------------|-----------------------------------------------------------------------------|------------|
|                                                                                                                                                                                                                                                                                                                                                                                                                                                                                                                                                                                                                                                                                                                                                                                                                                                                                                                                                                                                                                                                                                                                                                                                                                                                                                                                                                                                                                                                                                                                                                                                                                                                                                                                                                                                                                                                                                                                                                                                                                                                                                                                                                                                                                                                                                                                                                                                                                                                                                                                                                                                      |                                                                                                                                                                                                                                                                                                                                                                                                                                                                                                                                                                                                                                                                                                                                                                                                                                                                                                                                                                                                                                                                                                                                                                                                                                                                                                                                                                                                                                                                                                                                                                                                                                                                                                                                                                                                                                                                                                                                                                                                                                                                                                                             | 11W1 Male/Female                                                                  | 27W2 Male/Female                         | e                                                                           |            |
| e 8                                                                                                                                                                                                                                                                                                                                                                                                                                                                                                                                                                                                                                                                                                                                                                                                                                                                                                                                                                                                                                                                                                                                                                                                                                                                                                                                                                                                                                                                                                                                                                                                                                                                                                                                                                                                                                                                                                                                                                                                                                                                                                                                                                                                                                                                                                                                                                                                                                                                                                                                                                                                  | W8 Female<br>53.50<br>72.43<br>72.43<br>72.43<br>72.43<br>72.43<br>72.43<br>72.43<br>72.43<br>72.43<br>72.43<br>72.43<br>72.43<br>72.43<br>72.43<br>72.43<br>72.43<br>72.43<br>72.43<br>72.43<br>72.43<br>72.43<br>72.43<br>72.43<br>72.43<br>72.43<br>72.43<br>72.43<br>72.43<br>72.43<br>72.43<br>72.43<br>72.43<br>72.43<br>72.43<br>72.43<br>72.43<br>72.43<br>72.43<br>72.43<br>72.43<br>72.43<br>72.43<br>72.43<br>72.43<br>72.43<br>72.43<br>72.43<br>72.43<br>72.43<br>72.43<br>72.43<br>72.43<br>72.43<br>72.43<br>72.43<br>72.43<br>72.43<br>72.43<br>72.43<br>72.43<br>72.43<br>72.43<br>72.43<br>72.43<br>72.43<br>72.43<br>72.43<br>72.43<br>72.43<br>72.43<br>72.43<br>72.43<br>72.43<br>72.43<br>72.43<br>72.43<br>72.43<br>72.43<br>72.43<br>72.43<br>72.43<br>72.43<br>72.43<br>72.43<br>72.43<br>72.43<br>72.43<br>72.44<br>72.44<br>72.44<br>72.44<br>72.44<br>72.44<br>72.44<br>72.44<br>72.44<br>72.44<br>72.44<br>72.44<br>72.44<br>72.44<br>72.44<br>72.44<br>72.44<br>72.44<br>72.44<br>72.44<br>72.44<br>72.44<br>72.44<br>72.44<br>72.44<br>72.44<br>72.44<br>72.44<br>72.44<br>72.44<br>72.44<br>72.44<br>72.44<br>72.44<br>72.44<br>72.44<br>72.44<br>72.44<br>72.44<br>72.44<br>72.44<br>72.44<br>72.44<br>72.44<br>72.44<br>72.44<br>72.44<br>72.44<br>72.44<br>72.44<br>72.44<br>72.44<br>72.44<br>72.44<br>72.44<br>72.44<br>72.44<br>72.44<br>72.44<br>72.44<br>72.44<br>72.44<br>72.44<br>72.44<br>72.44<br>72.44<br>72.44<br>72.44<br>72.44<br>72.44<br>72.44<br>72.44<br>72.44<br>72.44<br>72.44<br>72.44<br>72.44<br>72.44<br>72.44<br>72.44<br>72.44<br>72.44<br>72.44<br>72.44<br>72.44<br>72.44<br>72.44<br>72.44<br>72.44<br>72.44<br>72.44<br>72.44<br>72.44<br>72.44<br>72.44<br>72.44<br>72.44<br>72.44<br>72.44<br>72.44<br>72.44<br>72.44<br>72.44<br>72.44<br>72.44<br>72.44<br>72.44<br>72.44<br>72.44<br>72.44<br>72.44<br>72.44<br>72.44<br>72.44<br>72.44<br>72.44<br>72.44<br>72.44<br>72.44<br>72.44<br>72.44<br>72.44<br>72.44<br>72.44<br>72.44<br>72.44<br>72.44<br>72.44<br>72.44<br>72.44<br>72.44<br>72.44<br>72.44<br>72.44<br>72.44<br>72.44<br>72.44<br>72.44 | 33.30<br>16.65<br>9.70<br>0.31<br>0.31<br>0.00<br>0.272<br>0.272                  |                                          | 63.60<br>31.75<br>16.24<br>+ + + + + + + + + + + + + + + + + + +            | and        |
|                                                                                                                                                                                                                                                                                                                                                                                                                                                                                                                                                                                                                                                                                                                                                                                                                                                                                                                                                                                                                                                                                                                                                                                                                                                                                                                                                                                                                                                                                                                                                                                                                                                                                                                                                                                                                                                                                                                                                                                                                                                                                                                                                                                                                                                                                                                                                                                                                                                                                                                                                                                                      |                                                                                                                                                                                                                                                                                                                                                                                                                                                                                                                                                                                                                                                                                                                                                                                                                                                                                                                                                                                                                                                                                                                                                                                                                                                                                                                                                                                                                                                                                                                                                                                                                                                                                                                                                                                                                                                                                                                                                                                                                                                                                                                             | 17W2 Male/Female                                                                  | 21W1 Male/Female                         | е                                                                           |            |
| CURRENT RATING /<br>10A / 2.2<br>20A / 3.3<br>30A / 3.7<br>40A / 4.2                                                                                                                                                                                                                                                                                                                                                                                                                                                                                                                                                                                                                                                                                                                                                                                                                                                                                                                                                                                                                                                                                                                                                                                                                                                                                                                                                                                                                                                                                                                                                                                                                                                                                                                                                                                                                                                                                                                                                                                                                                                                                                                                                                                                                                                                                                                                                                                                                                                                                                                                 | ØA                                                                                                                                                                                                                                                                                                                                                                                                                                                                                                                                                                                                                                                                                                                                                                                                                                                                                                                                                                                                                                                                                                                                                                                                                                                                                                                                                                                                                                                                                                                                                                                                                                                                                                                                                                                                                                                                                                                                                                                                                                                                                                                          | 47.05<br>23.55<br>13.85<br>                                                       |                                          |                                                                             | ø          |
|                                                                                                                                                                                                                                                                                                                                                                                                                                                                                                                                                                                                                                                                                                                                                                                                                                                                                                                                                                                                                                                                                                                                                                                                                                                                                                                                                                                                                                                                                                                                                                                                                                                                                                                                                                                                                                                                                                                                                                                                                                                                                                                                                                                                                                                                                                                                                                                                                                                                                                                                                                                                      |                                                                                                                                                                                                                                                                                                                                                                                                                                                                                                                                                                                                                                                                                                                                                                                                                                                                                                                                                                                                                                                                                                                                                                                                                                                                                                                                                                                                                                                                                                                                                                                                                                                                                                                                                                                                                                                                                                                                                                                                                                                                                                                             | COMBINATION D-SUB                                                                 |                                          | OMBO ASSEMBLY                                                               |            |
|                                                                                                                                                                                                                                                                                                                                                                                                                                                                                                                                                                                                                                                                                                                                                                                                                                                                                                                                                                                                                                                                                                                                                                                                                                                                                                                                                                                                                                                                                                                                                                                                                                                                                                                                                                                                                                                                                                                                                                                                                                                                                                                                                                                                                                                                                                                                                                                                                                                                                                                                                                                                      | COMBINA                                                                                                                                                                                                                                                                                                                                                                                                                                                                                                                                                                                                                                                                                                                                                                                                                                                                                                                                                                                                                                                                                                                                                                                                                                                                                                                                                                                                                                                                                                                                                                                                                                                                                                                                                                                                                                                                                                                                                                                                                                                                                                                     |                                                                                   |                                          | DATE: JAN. 01/2019                                                          |            |
|                                                                                                                                                                                                                                                                                                                                                                                                                                                                                                                                                                                                                                                                                                                                                                                                                                                                                                                                                                                                                                                                                                                                                                                                                                                                                                                                                                                                                                                                                                                                                                                                                                                                                                                                                                                                                                                                                                                                                                                                                                                                                                                                                                                                                                                                                                                                                                                                                                                                                                                                                                                                      |                                                                                                                                                                                                                                                                                                                                                                                                                                                                                                                                                                                                                                                                                                                                                                                                                                                                                                                                                                                                                                                                                                                                                                                                                                                                                                                                                                                                                                                                                                                                                                                                                                                                                                                                                                                                                                                                                                                                                                                                                                                                                                                             | THESE DRAWINGS AND SPECIFICATIONS                                                 | CHECKED:                                 | DATE:                                                                       |            |
| THIS SERIES FULLY CONFORMS TO<br>THE EUROPEAN UNION DIRECTIVES                                                                                                                                                                                                                                                                                                                                                                                                                                                                                                                                                                                                                                                                                                                                                                                                                                                                                                                                                                                                                                                                                                                                                                                                                                                                                                                                                                                                                                                                                                                                                                                                                                                                                                                                                                                                                                                                                                                                                                                                                                                                                                                                                                                                                                                                                                                                                                                                                                                                                                                                       | EDAC INC<br>TORONTO, ON<br>CANADA                                                                                                                                                                                                                                                                                                                                                                                                                                                                                                                                                                                                                                                                                                                                                                                                                                                                                                                                                                                                                                                                                                                                                                                                                                                                                                                                                                                                                                                                                                                                                                                                                                                                                                                                                                                                                                                                                                                                                                                                                                                                                           | ARE THE PROPERTY OF EDAC INC.,AND<br>TARIO SHALL NOT BE REPRODUCED,OR COPIED      | SCALE: N.T.S<br>DRAWING NUMBER: 627-17W2 | SHEET 3 OF<br>2224-4T6                                                      | 4<br>ISSUE |