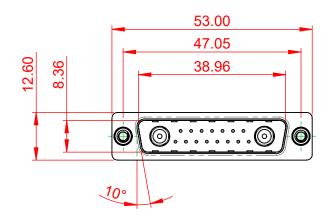

## NOTES:

MATERIAL: HOUSING: THERMOPLASTIC POLYESTER, UL94V-0 SHELL: STEEL, Sn or Ni PLATED CONTACT: COPPER ALLOY SEE ORDERING GUIDE FOR PLATING

OPERATING TEMPERATURE: -55°C ~ 125°C

SIGNAL CONTACT CURRENT RATING: 5A PER CONTACT SIGNAL CONTACT RESISTANCE:  $10m\Omega$  MAX. INSULATOR RESISTANCE:  $5000M\Omega$  min. DIELECTRIC WITHSTANDING VOLTAGE: 1000V AC rms