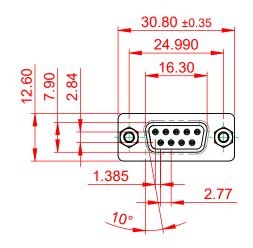

|                                        | 628 SERIES D-SUB CONNECTOR                                                                                                                                                                                     |                           | SW REFERENCE NO.: 628 ASSEMBLY |       |  |
|----------------------------------------|----------------------------------------------------------------------------------------------------------------------------------------------------------------------------------------------------------------|---------------------------|--------------------------------|-------|--|
| 628 SERIES D-SUB C                     |                                                                                                                                                                                                                |                           | DATE: AUG. 01/20               | 018   |  |
|                                        |                                                                                                                                                                                                                |                           | DATE:                          |       |  |
| EDAC INC<br>TORONTO, ONTARIO<br>CANADA | THESE DRAWINGS AND SPECIFICATIONS<br>ARE THE PROPERTY OF EDAC INC.,AND<br>SHALL NOT BE REPRODUCED,OR COPIED<br>OR USED AS THE BASIS FOR THE<br>MANUFACTURE OR SALE OF APPARATUS<br>WITHOUT WRITTEN PERMISSION. | SCALE: 1:1                | SHEET 1 OF                     | 1     |  |
|                                        |                                                                                                                                                                                                                | DRAWING NUMBER: 628-009-3 | 341-057                        | ISSUE |  |
| YOUR CONNECTION TO QUALITY & SERVICE   |                                                                                                                                                                                                                | PART NUMBER: 628-009-3    | 341-057                        | 1     |  |