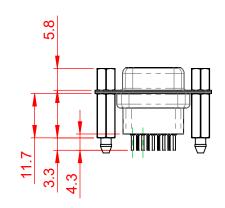

|                                        | 628 SERIES D-SUB CONNECTOR                                                                                                                                                                                     |                           | SW REFERENCE NO.: 628 ASSEMBLY |       |  |
|----------------------------------------|----------------------------------------------------------------------------------------------------------------------------------------------------------------------------------------------------------------|---------------------------|--------------------------------|-------|--|
| 628 SERIES D-SUB C                     |                                                                                                                                                                                                                |                           | DATE: AUG. 01/20               | 018   |  |
|                                        |                                                                                                                                                                                                                |                           | DATE:                          |       |  |
| EDAC INC<br>TORONTO, ONTARIO<br>CANADA | THESE DRAWINGS AND SPECIFICATIONS<br>ARE THE PROPERTY OF EDAC INC.,AND<br>SHALL NOT BE REPRODUCED,OR COPIED<br>OR USED AS THE BASIS FOR THE<br>MANUFACTURE OR SALE OF APPARATUS<br>WITHOUT WRITTEN PERMISSION. | SCALE: 1:1                | SHEET 1 OF                     | 1     |  |
|                                        |                                                                                                                                                                                                                | DRAWING NUMBER: 628-009-3 | 341-057                        | ISSUE |  |
| YOUR CONNECTION TO QUALITY & SERVICE   |                                                                                                                                                                                                                | PART NUMBER: 628-009-3    | 341-057                        | 1     |  |