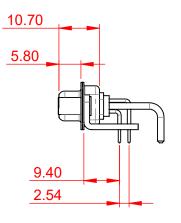

INSULATOR RESISTANCE: DIELECTRIC WITHSTANDING VOLTAGE:

.XX ±0.13

.XXX ±0.05

5000MΩ min.

1000V AC rms

|                    |                                                               |                                                                                                                                                                                                                |                                 | SW REFERENCE NO.: 630 COMBO ASSEMBLY |       |  |
|--------------------|---------------------------------------------------------------|----------------------------------------------------------------------------------------------------------------------------------------------------------------------------------------------------------------|---------------------------------|--------------------------------------|-------|--|
|                    | COMBINATION D-SUB                                             |                                                                                                                                                                                                                | DRAWN: C.B                      | DATE: JAN. 01/20                     | )19   |  |
|                    |                                                               |                                                                                                                                                                                                                | CHECKED:                        | DATE:                                |       |  |
|                    | EDAC INC<br>TORONTO, ONTARIO<br>CANADA<br>D QUALITY & SERVICE | THESE DRAWINGS AND SPECIFICATIONS<br>ARE THE PROPERTY OF EDAC INC.,AND<br>SHALL NOT BE REPRODUCED,OR COPIED<br>OR USED AS THE BASIS FOR THE<br>MANUFACTURE OR SALE OF APPARATUS<br>WITHOUT WRITTEN PERMISSION. | SCALE: (IN C.A.D. 1:1)          | SHEET 1 OF                           | 2     |  |
|                    |                                                               |                                                                                                                                                                                                                | DRAWING NUMBER: 630-13W3250-1NE |                                      | ISSUE |  |
| YOUR CONNECTION TO |                                                               |                                                                                                                                                                                                                | PART NUMBER: 630-13             | V3250-1NE                            | 1     |  |