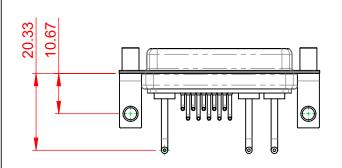

INSULATOR RESISTANCE: DIELECTRIC WITHSTANDING VOLTAGE:

.XX ±0.13

.XXX ±0.05

5000MΩ min.

1000V AC rms

|                    |                                                               |                                                                                                                                                                                                                |                                 | SW REFERENCE NO.: 630 COMBO ASSEMBLY |       |  |
|--------------------|---------------------------------------------------------------|----------------------------------------------------------------------------------------------------------------------------------------------------------------------------------------------------------------|---------------------------------|--------------------------------------|-------|--|
|                    | COMBINATION D-SUB                                             |                                                                                                                                                                                                                | DRAWN: C.B                      | DATE: JAN. 01/20                     | )19   |  |
|                    |                                                               |                                                                                                                                                                                                                | CHECKED:                        | DATE:                                |       |  |
|                    | EDAC INC<br>TORONTO, ONTARIO<br>CANADA<br>D QUALITY & SERVICE | THESE DRAWINGS AND SPECIFICATIONS<br>ARE THE PROPERTY OF EDAC INC.,AND<br>SHALL NOT BE REPRODUCED,OR COPIED<br>OR USED AS THE BASIS FOR THE<br>MANUFACTURE OR SALE OF APPARATUS<br>WITHOUT WRITTEN PERMISSION. | SCALE: (IN C.A.D. 1:1)          | SHEET 1 OF                           | 2     |  |
|                    |                                                               |                                                                                                                                                                                                                | DRAWING NUMBER: 630-13W3250-1NE |                                      | ISSUE |  |
| YOUR CONNECTION TO |                                                               |                                                                                                                                                                                                                | PART NUMBER: 630-13             | V3250-1NE                            | 1     |  |