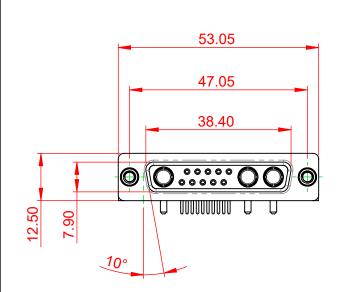

INSULATOR RESISTANCE: DIELECTRIC WITHSTANDING VOLTAGE:

.XX ±0.13

.XXX ±0.05

5000MΩ min.

1000V AC rms

|                    |                                                               |                                                                                                                                                                                                                |                                 | SW REFERENCE NO.: 630 COMBO ASSEMBLY |       |  |
|--------------------|---------------------------------------------------------------|----------------------------------------------------------------------------------------------------------------------------------------------------------------------------------------------------------------|---------------------------------|--------------------------------------|-------|--|
|                    | COMBINATION D-SUB                                             |                                                                                                                                                                                                                | DRAWN: C.B                      | DATE: JAN. 01/20                     | )19   |  |
|                    |                                                               |                                                                                                                                                                                                                | CHECKED:                        | DATE:                                |       |  |
|                    | EDAC INC<br>TORONTO, ONTARIO<br>CANADA<br>D QUALITY & SERVICE | THESE DRAWINGS AND SPECIFICATIONS<br>ARE THE PROPERTY OF EDAC INC.,AND<br>SHALL NOT BE REPRODUCED,OR COPIED<br>OR USED AS THE BASIS FOR THE<br>MANUFACTURE OR SALE OF APPARATUS<br>WITHOUT WRITTEN PERMISSION. | SCALE: (IN C.A.D. 1:1)          | SHEET 1 OF                           | 2     |  |
|                    |                                                               |                                                                                                                                                                                                                | DRAWING NUMBER: 630-13W3250-1NE |                                      | ISSUE |  |
| YOUR CONNECTION TO |                                                               |                                                                                                                                                                                                                | PART NUMBER: 630-13             | V3250-1NE                            | 1     |  |