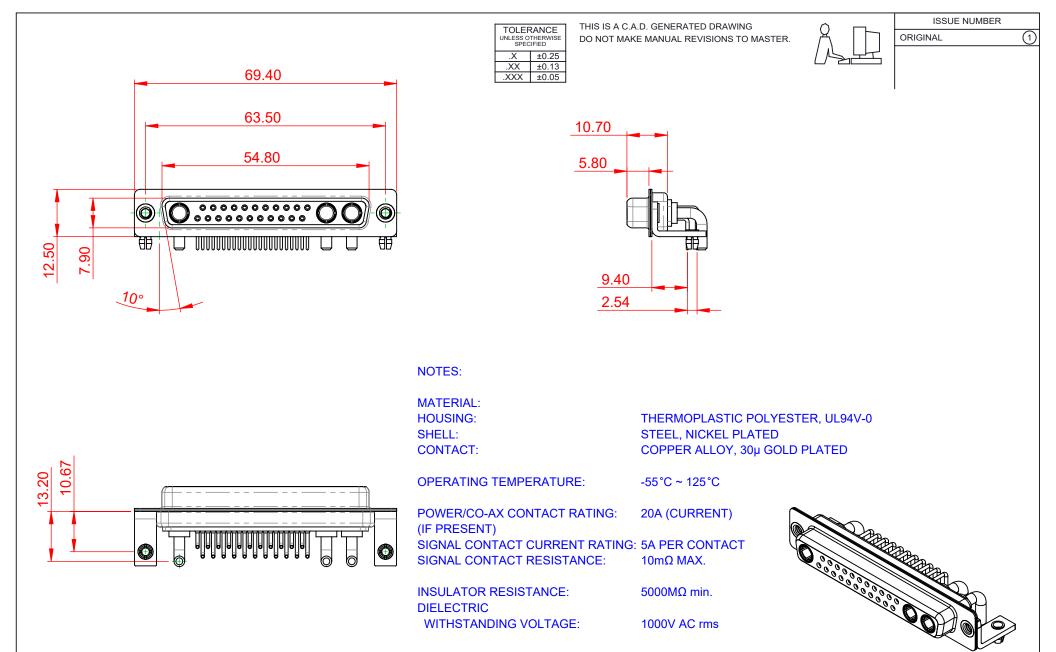

| COMBINATION D-SUB                    |                                                                                                                                                                                                                | SW REFERENCE NO.: 630 COMBO ASSEMBLY |                  |       |
|--------------------------------------|----------------------------------------------------------------------------------------------------------------------------------------------------------------------------------------------------------------|--------------------------------------|------------------|-------|
|                                      |                                                                                                                                                                                                                | DRAWN: C.B                           | DATE: JAN. 01/20 | 19    |
|                                      |                                                                                                                                                                                                                | CHECKED:                             | DATE:            |       |
| EDAC INC                             | THESE DRAWINGS AND SPECIFICATIONS<br>ARE THE PROPERTY OF EDAC INC.,AND<br>SHALL NOT BE REPRODUCED,OR COPIED<br>OR USED AS THE BASIS FOR THE<br>MANUFACTURE OR SALE OF APPARATUS<br>WITHOUT WRITTEN PERMISSION. | SCALE: (IN C.A.D. 1:1)               | SHEET 1 OF       | 2     |
| TORONTO, ONTARIO<br>CANADA           |                                                                                                                                                                                                                | DRAWING NUMBER: 630-25W3             | 3640-2N3         | ISSUE |
| YOUR CONNECTION TO QUALITY & SERVICE |                                                                                                                                                                                                                | PART NUMBER: 630-25W                 | 3640-2N3         | 1     |

THIS SERIES FULLY CONFORMS TO THE EUROPEAN UNION DIRECTIVES 2011/65/EU FOR RoHS COMPLIANCY.

| DRAWN: C.B              | DATE: JAN. 01/2019 |  |  |  |
|-------------------------|--------------------|--|--|--|
| CHECKED:                | DATE:              |  |  |  |
| SCALE: (IN C.A.D. 1:1)  | SHEET 1 OF 2       |  |  |  |
| DRAWING NUMBER: 630-25W | 3640-2N3 ISSUE     |  |  |  |
| PART NUMBER: 630-25W    | 3640-2N3 1         |  |  |  |
|                         |                    |  |  |  |