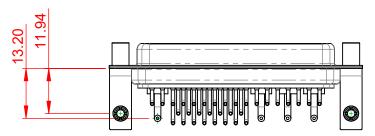

INSULATOR RESISTANCE: DIELECTRIC WITHSTANDING VOLTAGE:

1000V AC rms

5000MΩ min.

| COMBINATION D-SUB                                                              |                                                                                                                                       | SW REFERENCE NO.: 630 COMBO ASSEMBLY |                  |       |
|--------------------------------------------------------------------------------|---------------------------------------------------------------------------------------------------------------------------------------|--------------------------------------|------------------|-------|
|                                                                                |                                                                                                                                       | DRAWN: C.B                           | DATE: JAN. 01/20 | 19    |
|                                                                                | CHECKED:                                                                                                                              | DATE:                                |                  |       |
| EDAC INC<br>TORONTO, ONTARIO<br>CANADA<br>XOUR CONNECTION TO CUALITY & SERVICE | THESE DRAWINGS AND SPECIFICATIONS<br>ARE THE PROPERTY OF EDAC INC.,AND                                                                | SCALE: (IN C.A.D. 1:1)               | SHEET 1 OF       | 2     |
|                                                                                | SHALL NOT BE REPRODUCED, OR COPIED<br>OR USED AS THE BASIS FOR THE<br>MANUFACTURE OR SALE OF APPARATUS<br>WITHOUT WRITTEN PERMISSION. | DRAWING NUMBER: 630-36W4             | 4640-1T5         | ISSUE |
|                                                                                |                                                                                                                                       | PART NUMBER: 630-36W4                | 4640-1T5         | 1     |