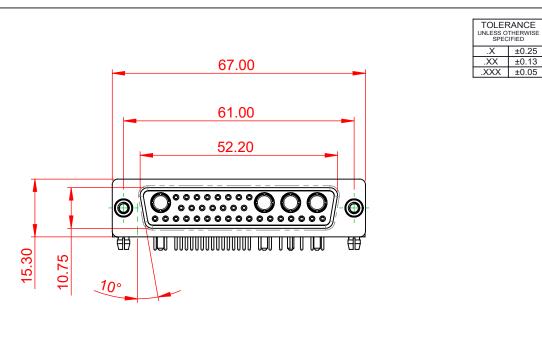

INSULATOR RESISTANCE: DIELECTRIC WITHSTANDING VOLTAGE:

1000V AC rms

5000MΩ min.

| COMBINATION D-SUB                                                              |                                                                                                                                       | SW REFERENCE NO.: 630 COMBO ASSEMBLY |                  |       |
|--------------------------------------------------------------------------------|---------------------------------------------------------------------------------------------------------------------------------------|--------------------------------------|------------------|-------|
|                                                                                |                                                                                                                                       | DRAWN: C.B                           | DATE: JAN. 01/20 | 19    |
|                                                                                | CHECKED:                                                                                                                              | DATE:                                |                  |       |
| EDAC INC<br>TORONTO, ONTARIO<br>CANADA<br>XOUR CONNECTION TO CUALITY & SERVICE | THESE DRAWINGS AND SPECIFICATIONS<br>ARE THE PROPERTY OF EDAC INC.,AND                                                                | SCALE: (IN C.A.D. 1:1)               | SHEET 1 OF       | 2     |
|                                                                                | SHALL NOT BE REPRODUCED, OR COPIED<br>OR USED AS THE BASIS FOR THE<br>MANUFACTURE OR SALE OF APPARATUS<br>WITHOUT WRITTEN PERMISSION. | DRAWING NUMBER: 630-36W4             | 4640-1T5         | ISSUE |
|                                                                                |                                                                                                                                       | PART NUMBER: 630-36W4                | 4640-1T5         | 1     |