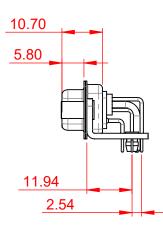

INSULATOR RESISTANCE: DIELECTRIC WITHSTANDING VOLTAGE:

1000V AC rms

5000MΩ min.

| COMBINATION D-SUB                                                              |                                                                                                                                       | SW REFERENCE NO.: 630 COMBO ASSEMBLY |                  |       |
|--------------------------------------------------------------------------------|---------------------------------------------------------------------------------------------------------------------------------------|--------------------------------------|------------------|-------|
|                                                                                |                                                                                                                                       | DRAWN: C.B                           | DATE: JAN. 01/20 | 19    |
|                                                                                | CHECKED:                                                                                                                              | DATE:                                |                  |       |
| EDAC INC<br>TORONTO, ONTARIO<br>CANADA<br>XOUR CONNECTION TO CUALITY & SERVICE | THESE DRAWINGS AND SPECIFICATIONS<br>ARE THE PROPERTY OF EDAC INC.,AND                                                                | SCALE: (IN C.A.D. 1:1)               | SHEET 1 OF       | 2     |
|                                                                                | SHALL NOT BE REPRODUCED, OR COPIED<br>OR USED AS THE BASIS FOR THE<br>MANUFACTURE OR SALE OF APPARATUS<br>WITHOUT WRITTEN PERMISSION. | DRAWING NUMBER: 630-36W4             | 4640-1T5         | ISSUE |
|                                                                                |                                                                                                                                       | PART NUMBER: 630-36W4                | 4640-1T5         | 1     |