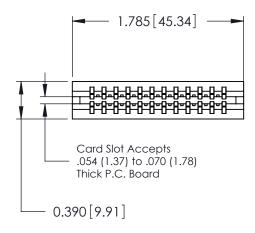

THIS IS A C.A.D. GENERATED DRAWING DO NOT MAKE MANUAL REVISIONS TO MASTER.

ORIGINAL

Contact Information
540-Wire Wrap, Regular Point - Tail LG.=.560(14.22)
.125" (3.18mm) Contact Spacing x .250" (6.35mm) Row Spacing