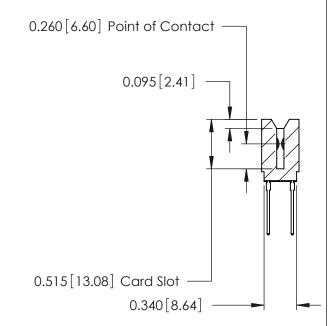

THIS IS A C.A.D. GENERATED DRAWING DO NOT MAKE MANUAL REVISIONS TO MASTER.

ORIGINAL

Contact Information
540-Wire Wrap, Regular Point - Tail LG.=.560(14.22)
.125" (3.18mm) Contact Spacing x .250" (6.35mm) Row Spacing