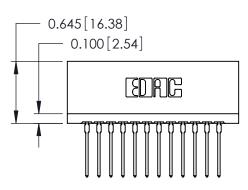

THIS IS A C.A.D. GENERATED DRAWING DO NOT MAKE MANUAL REVISIONS TO MASTER.

ORIGINAL

Contact Information
540-Wire Wrap, Regular Point - Tail LG.=.560(14.22)
.125" (3.18mm) Contact Spacing x .250" (6.35mm) Row Spacing